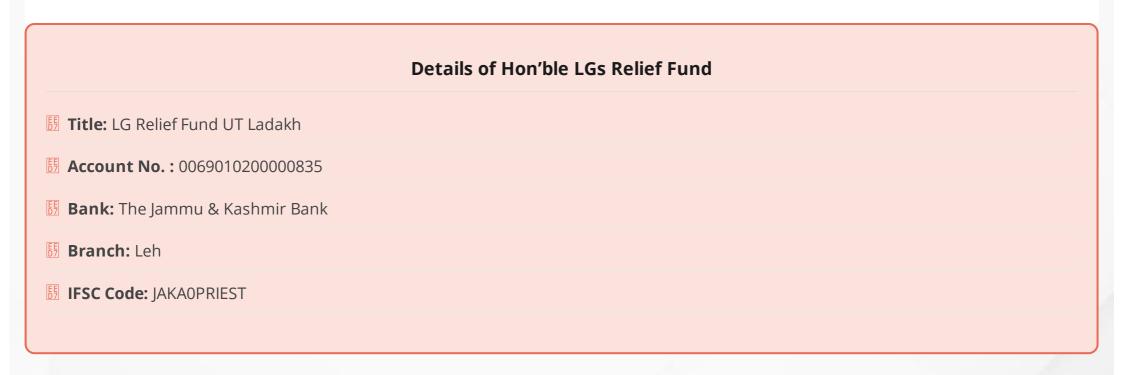

---------|-------------|
|                                                                     |             |
|                                                                     |             |
|                                                                     |             |
|                                                                     |             |
| <u> </u>                                                            |             |
|                                                                     |             |
|                                                                     |             |
|                                                                     | Apply Reset |
|                                                                     | Submit      |



# Register Yourself / Organisation(NGO) as VouInteers

| Male       |  |  |  |
|------------|--|--|--|
| -<br>emale |  |  |  |
| NGO        |  |  |  |
|            |  |  |  |
|            |  |  |  |
|            |  |  |  |
|            |  |  |  |
|            |  |  |  |
|            |  |  |  |

© An initiative by Depatment of Information Technology Ladakh. Copyright © 2020 All rights reserved.