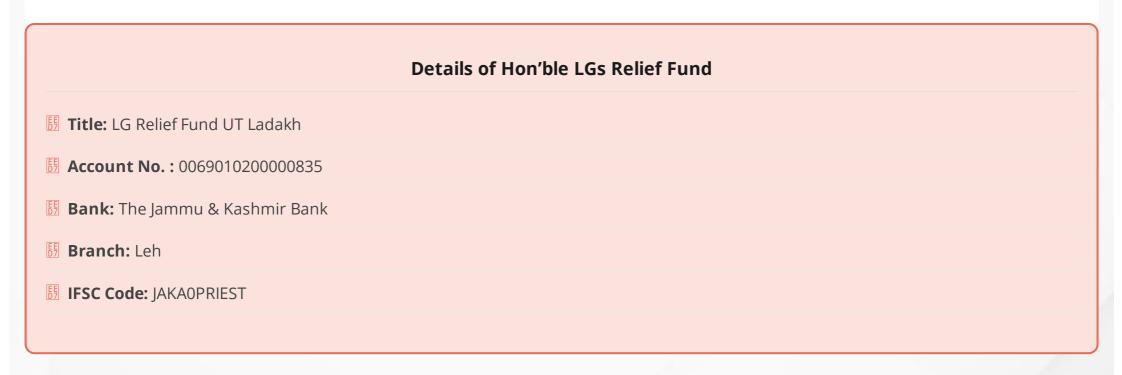

## Statistics - 23-12-2020 11:00 PM

| O                     | F0         |
|-----------------------|------------|
| Suspects              | 46         |
| 13 Positive Today     | F 0<br>6 E |
| 11                    | F 0        |
| Positive Today Leh    | 0 5        |
| 2                     | F 2        |
| Positive Today Kargil | 1E         |

## COVID-19 UT LADAKH - 23-12-2020 11:00 PM

## I. Entry Point Screening at Airport/ Intra district/ Inter district Check points since 31/01/2020 - 119443

| II. SURVEILLA                   | ANCE                                                              | TODAY                      | DISTRICT<br>TOTAL             | UT<br>TOTAL |
|---------------------------------|-------------------------------------------------------------------|----------------------------|-------------------------------|-------------|
| a) Persons p                    | ut under 14 days Home Quarantine today                            | Leh: 81<br>Kargil: 0       | Leh: 81<br>Kargil: 0          | 81          |
| b) Perons pu                    | ut under Quarantine since 31/01/2020                              | Leh: 81<br>Kargil: 0       | Leh : 51169<br>Kargil : 31851 | 83020       |
| c) Persons u                    | nder 14 days Home Quarantine as on today                          | Leh :-30<br>Kargil:0       | Leh: 823<br>Kargil: 81        | 904         |
| d) Persons w                    | vho completed 14 days Quarantine                                  | Leh : 111<br>Kargil : 4    | Leh : 50346<br>Kargil : 31770 | 82116       |
| e) Persons p                    | ut under Surveillance after completing 14 days Quarantine         | Leh :-4<br>Kargil:0        | Leh : 733<br>Kargil : 1271    | 2004        |
| f) Total perso<br>Surveillance) | ons under 28 days Surveillance (14 days Quarantine + 14 days<br>) | Leh : 0<br>Kargil : 0      | Leh : 1556<br>Kargil : 1352   | 2908        |
| g) Persons ro                   | eleased after completing 28 days of Surveillance                  | Leh: 115<br>Kargil: 9      | Leh: 49613<br>Kargil: 30499   | 80112       |
| SURVEILLAN                      | CE                                                                | DISTRICT TOTA              | AL                            | UT TOTAL    |
| II. IRAN Retui                  | rnees                                                             | Leh: 87<br>Kargil: 977     |                               | 1064        |
| III. Other For                  | eign Returnees                                                    | Leh: 472<br>Kargil: 60     |                               | 532         |
| IV. Quarantir                   | ned in Health Facility                                            | Leh: 155<br>Kargil: 0      |                               | 155         |
| V. Isolation S                  | Symptomatic                                                       | Leh : 0<br>Kargil: 0       |                               | 0           |
| VI. Positive C                  | Cases                                                             | Leh : 7222<br>Kargil: 2087 |                               | 9309        |
| VII. Positive (                 | Cases Discharged                                                  | Leh : 6924<br>Kargil: 2023 |                               | 8947        |
| VIII. Positive                  | Cases under Treatment in Hospital                                 | Leh: 44<br>Kargil: 0       |                               | 44          |
| IX. Total Posi                  | itive Cases in Home Isolation                                     | Leh: 121<br>Kargil: 21     |                               | 142         |
| 125 OS                          | sitive Cases in Covid Care Centre                                 | Leh : 28<br>Kargil: 0      |                               | 28          |