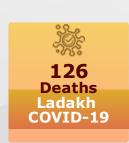

|       |             |
| <u>F3</u>                                                      |       |             |
|                                                                |       |             |
|                                                                |       | Apply Reset |
|                                                                |       | Submit      |



# Register Yourself / Organisation(NGO) as VouInteers

| Male        |  |  |  |
|-------------|--|--|--|
| -<br>Female |  |  |  |
| NGO         |  |  |  |
|             |  |  |  |
|             |  |  |  |
|             |  |  |  |
|             |  |  |  |
|             |  |  |  |

© An initiative by Depatment of Information Technology Ladakh. Copyright © 2020 All rights reserved.