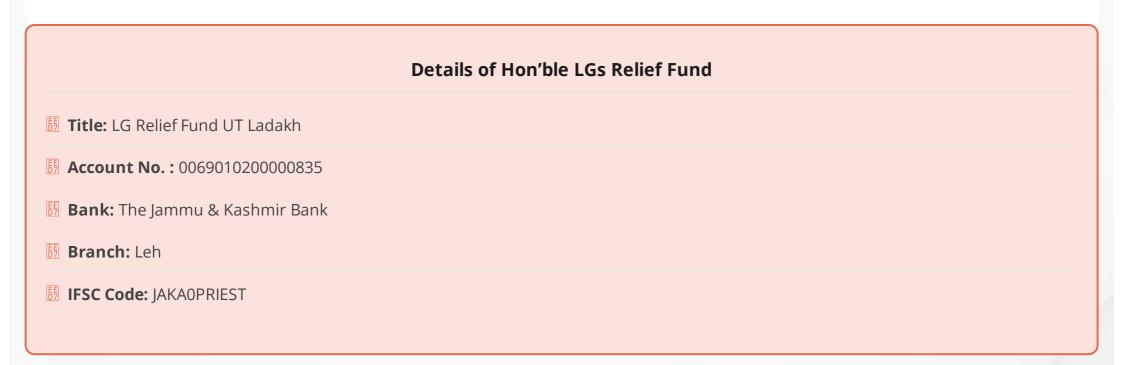

|       |             |
| <u>56</u>                                                      |       |             |
|                                                                |       |             |
|                                                                |       |             |
| <b>5</b> 5                                                     |       |             |
| <u>F3</u>                                                      |       |             |
|                                                                |       |             |
|                                                                |       | Apply Reset |
|                                                                |       | Submit      |



# Register Yourself / Organisation(NGO) as VouInteers

| Male        |  |  |  |
|-------------|--|--|--|
| -<br>Female |  |  |  |
| NGO         |  |  |  |
|             |  |  |  |
|             |  |  |  |
|             |  |  |  |
|             |  |  |  |
|             |  |  |  |

© An initiative by Depatment of Information Technology Ladakh. Copyright © 2020 All rights reserved.