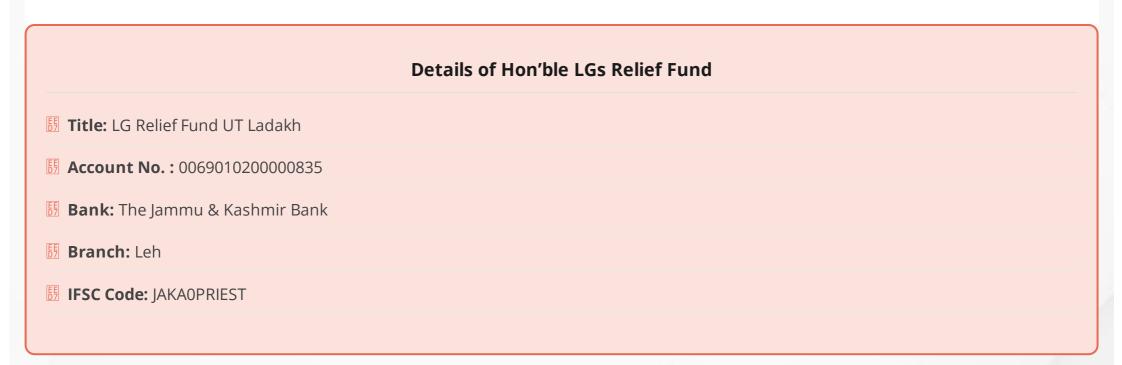

|       |             |
| <u>56</u>                                                      |       |             |
|                                                                |       |             |
|                                                                |       |             |
| <b>5</b> 5                                                     |       |             |
| <u>F3</u>                                                      |       |             |
|                                                                |       |             |
|                                                                |       | Apply Reset |
|                                                                |       | Submit      |



# Register Yourself / Organisation(NGO) as VouInteers

| Male       |  |  |  |
|------------|--|--|--|
| -<br>emale |  |  |  |
| NGO        |  |  |  |
|            |  |  |  |
|            |  |  |  |
|            |  |  |  |
|            |  |  |  |
|            |  |  |  |

© An initiative by Depatment of Information Technology Ladakh. Copyright © 2020 All rights reserved.