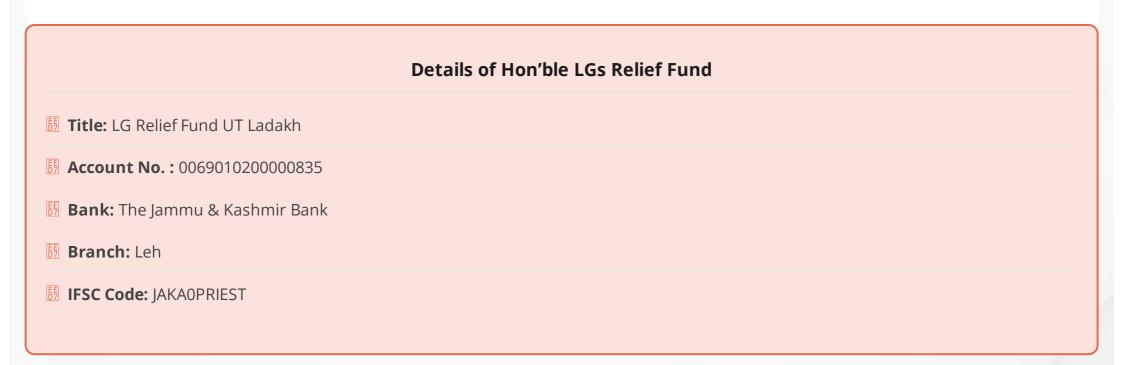

|       |             |
| <u>E</u>                                                       |       |             |
|                                                                |       |             |
|                                                                |       |             |
| <b>5</b> 5                                                     |       |             |
| <u>F3</u>                                                      |       |             |
|                                                                |       |             |
|                                                                |       | Apply Reset |
|                                                                |       | Submit      |



# Register Yourself / Organisation(NGO) as VouInteers

| Male        |  |  |  |
|-------------|--|--|--|
| -<br>Female |  |  |  |
| NGO         |  |  |  |
|             |  |  |  |
|             |  |  |  |
|             |  |  |  |
|             |  |  |  |
|             |  |  |  |

© An initiative by Depatment of Information Technology Ladakh. Copyright © 2020 All rights reserved.