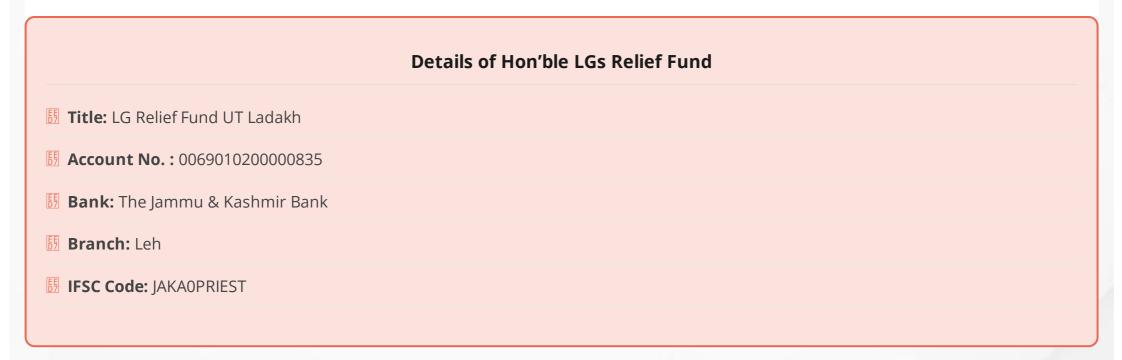

---------|-------------|
|                                                                     |             |
|                                                                     |             |
|                                                                     |             |
|                                                                     |             |
|                                                                     |             |
|                                                                     |             |
|                                                                     |             |
|                                                                     | Apply Reset |
|                                                                     | Submit      |



# Register Yourself / Organisation(NGO) as VouInteers

| Male        |  |  |  |
|-------------|--|--|--|
| -<br>Female |  |  |  |
| NGO         |  |  |  |
|             |  |  |  |
|             |  |  |  |
|             |  |  |  |
|             |  |  |  |
|             |  |  |  |

© An initiative by Depatment of Information Technology Ladakh. Copyright © 2020 All rights reserved.