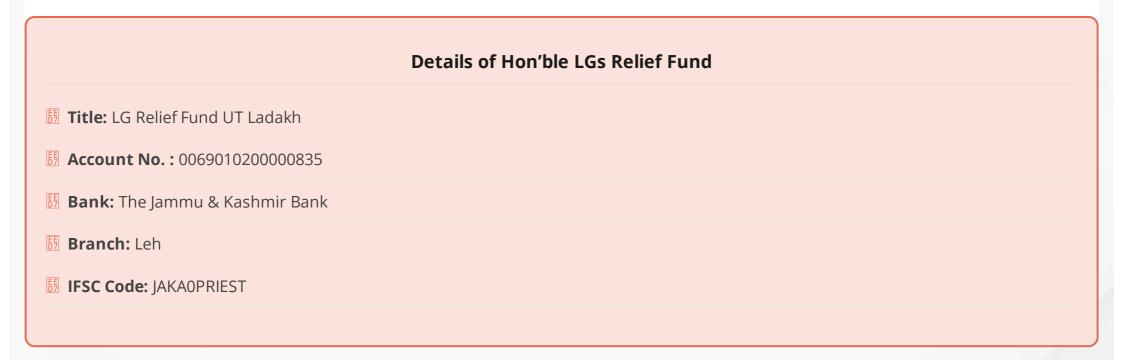

## COVID-19 UT LADAKH - 31-12-2020 11:00 PM

## I. Entry Point Screening at Airport/ Intra district/ Inter district Check points since 31/01/2020 - 501868

| II. SURVEILLANCE                                                                           | TODAY                      | DISTRICT<br>TOTAL             | UT<br>TOTAL |
|--------------------------------------------------------------------------------------------|----------------------------|-------------------------------|-------------|
| a) Persons put under 14 days Home Quarantine today                                         | Leh : 147<br>Kargil : 23   | Leh: 147<br>Kargil: 23        | 170         |
| b) Perons put under Quarantine since 31/01/2020                                            | Leh: 147<br>Kargil: 23     | Leh : 52332<br>Kargil : 31906 | 84238       |
| c) Persons under 14 days Home Quarantine as on today                                       | Leh: 102<br>Kargil: 0      | Leh : 1300<br>Kargil : 100    | 1400        |
| d) Persons who completed 14 days Quarantine                                                | Leh: 45<br>Kargil: 23      | Leh : 51032<br>Kargil : 31806 | 82838       |
| e) Persons put under Surveillance after completing 14 days Quarantine                      | Leh :-292<br>Kargil:0      | Leh : 490<br>Kargil : 1268    | 1758        |
| f) Total persons under 28 days Surveillance (14 days Quarantine + 14 days<br>Surveillance) | Leh : 0<br>Kargil : 23     | Leh : 1790<br>Kargil : 1368   | 3158        |
| g) Persons released after completing 28 days of Surveillance                               | Leh: 337<br>Kargil: 0      | Leh : 50542<br>Kargil : 30538 | 81080       |
| SURVEILLANCE                                                                               | DISTRICT TOTA              | AL                            | UT TOTAL    |
| II. IRAN Returnees                                                                         | Leh: 87<br>Kargil: 977     |                               |             |
| III. Other Foreign Returnees                                                               | Leh: 472<br>Kargil: 60     |                               |             |
| IV. Quarantined in Health Facility                                                         | Leh: 155<br>Kargil: 0      |                               | 155         |
| V. Isolation Symptomatic                                                                   | Leh :3<br>Kargil:0         |                               | 3           |
| VI. Positive Cases                                                                         | Leh : 7369<br>Kargil: 2097 |                               | 9466        |
| VII. Positive Cases Discharged                                                             | Leh : 7100<br>Kargil: 2043 |                               | 9143        |
| VIII. Positive Cases under Treatment in Hospital                                           | Leh : 21<br>Kargil: 0      |                               | 21          |
| IX. Total Positive Cases in Home Isolation                                                 | Leh: 104<br>Kargil: 10     |                               | 114         |
| ositive Cases in Covid Care Centre  Deaths Ladakh                                          | Leh: 39<br>Kargil: 1       |                               | 40          |