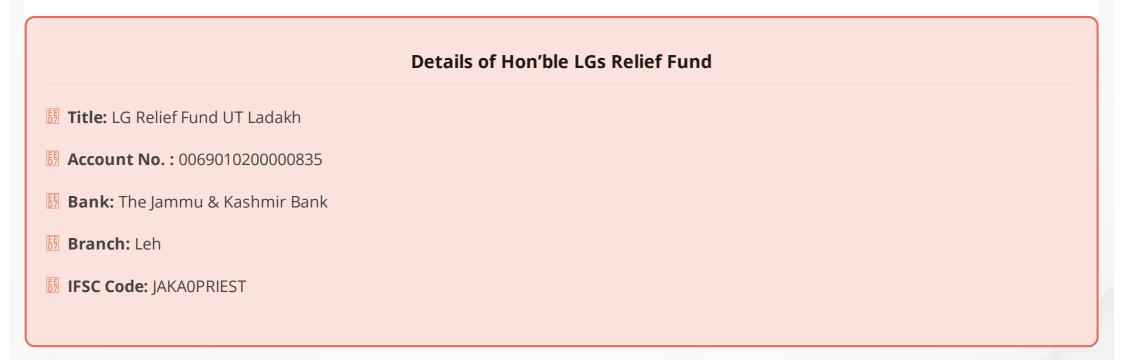

---------|-------------|
|                                                                     |             |
|                                                                     |             |
|                                                                     |             |
|                                                                     |             |
|                                                                     |             |
|                                                                     |             |
|                                                                     |             |
|                                                                     | Apply Reset |
|                                                                     | Submit      |



## Register Yourself / Organisation(NGO) as VouInteers

| Male        |  |  |  |
|-------------|--|--|--|
| -<br>Female |  |  |  |
| NGO         |  |  |  |
|             |  |  |  |
|             |  |  |  |
|             |  |  |  |
|             |  |  |  |
|             |  |  |  |

© An initiative by Depatment of Information Technology Ladakh. Copyright © 2020 All rights reserved.