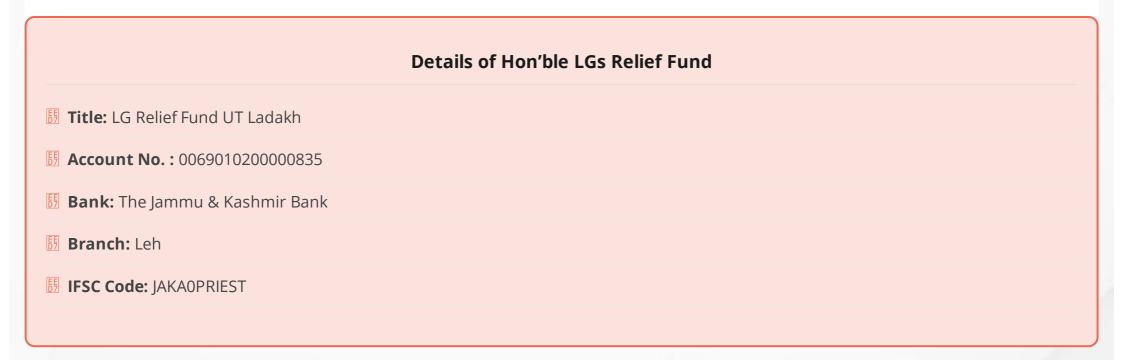

---------|-------------|
|                                                                     |             |
|                                                                     |             |
|                                                                     |             |
|                                                                     |             |
|                                                                     |             |
|                                                                     |             |
|                                                                     |             |
|                                                                     | Apply Reset |
|                                                                     | Submit      |



# Register Yourself / Organisation(NGO) as VouInteers

| Male       |  |  |  |
|------------|--|--|--|
| -<br>emale |  |  |  |
| NGO        |  |  |  |
|            |  |  |  |
|            |  |  |  |
|            |  |  |  |
|            |  |  |  |
|            |  |  |  |

© An initiative by Depatment of Information Technology Ladakh. Copyright © 2020 All rights reserved.