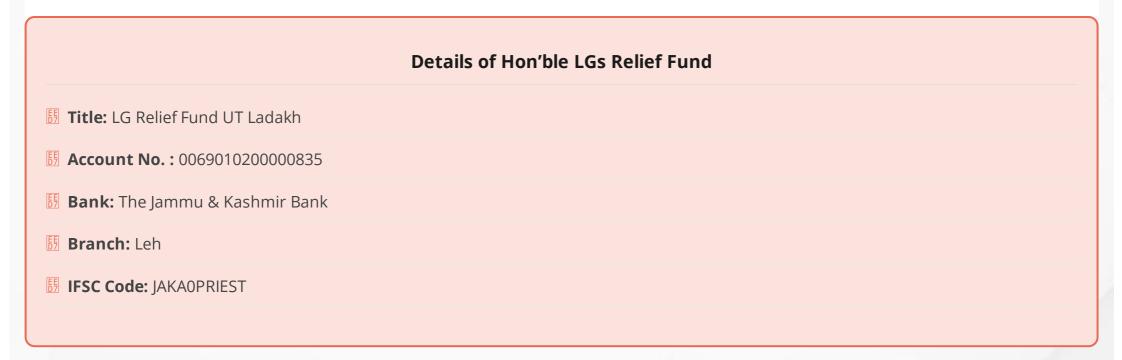

## I. Entry Point Screening at Airport/ Intra district/ Inter district Check points since 31/01/2020 - 501868

| II. SURVEILLANCE                                                                           | TODAY                                                                               | DISTRICT<br>TOTAL             | UT<br>TOTAL |
|--------------------------------------------------------------------------------------------|-------------------------------------------------------------------------------------|-------------------------------|-------------|
| a) Persons put under 14 days Home Quarantine today                                         | Leh: 113<br>Kargil: 0                                                               | Leh: 113<br>Kargil: 0         | 113         |
| b) Perons put under Quarantine since 31/01/2020                                            | Leh: 113<br>Kargil: 0                                                               | Leh : 52748<br>Kargil : 31915 | 84663       |
| c) Persons under 14 days Home Quarantine as on today                                       | Leh : 61<br>Kargil : 0                                                              | Leh : 1529<br>Kargil : 87     | 1616        |
| d) Persons who completed 14 days Quarantine                                                | Leh: 52<br>Kargil: 12                                                               | Leh : 51219<br>Kargil : 31828 | 83047       |
| e) Persons put under Surveillance after completing 14 days Quarantine                      | Leh : -50 ns put under Surveillance after completing 14 days Quarantine Kargil : 12 |                               | 1579        |
| f) Total persons under 28 days Surveillance (14 days Quarantine + 14 days<br>Surveillance) | Leh : 0<br>Kargil : 0                                                               | Leh : 1813<br>Kargil : 1382   | 3195        |
| g) Persons released after completing 28 days of Surveillance                               | Leh: 102<br>Kargil: 0                                                               | Leh : 50935<br>Kargil : 30533 | 81468       |
| SURVEILLANCE                                                                               | DISTRICT TOT                                                                        | AL                            | UT TOTAL    |
| II. IRAN Returnees                                                                         | Leh: 87<br>Kargil: 977                                                              |                               | 1064        |
| III. Other Foreign Returnees                                                               | Leh: 472<br>Kargil: 60                                                              |                               | 532         |
| IV. Quarantined in Health Facility                                                         | Leh: 155<br>Kargil: 0                                                               |                               | 155         |
| V. Isolation Symptomatic                                                                   | Leh : 1<br>Kargil: 0                                                                |                               | 1           |
| VI. Positive Cases                                                                         | Leh : 7459<br>Kargil: 2097                                                          |                               | 9556        |
| VII. Positive Cases Discharged                                                             | Leh : 7129<br>Kargil: 2043                                                          |                               | 9172        |
| VIII. Positive Cases under Treatment in Hospital                                           | Leh: 17<br>Kargil: 0                                                                |                               | 17          |
| IX. Total Positive Cases in Home Isolation                                                 | Leh: 163<br>Kargil: 10                                                              |                               | 173         |
| ositive Cases in Covid Care Centre                                                         | Leh : 45                                                                            |                               | 46          |