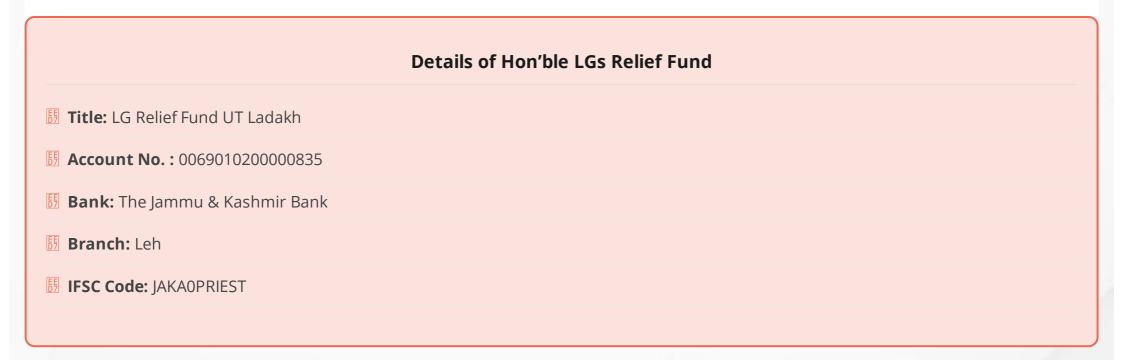

## I. Entry Point Screening at Airport/ Intra district/ Inter district Check points since 31/01/2020 - 501868

| II. SURVEILLANCE                                                                        | TODAY                      | DISTRICT<br>TOTAL             | UT<br>TOTAL |
|-----------------------------------------------------------------------------------------|----------------------------|-------------------------------|-------------|
| a) Persons put under 14 days Home Quarantine today                                      | Leh: 114<br>Kargil: 0      | Leh : 114<br>Kargil : 0       | 114         |
| b) Perons put under Quarantine since 31/01/2020                                         | Leh: 114<br>Kargil: 0      | Leh : 53013<br>Kargil : 31915 | 84928       |
| c) Persons under 14 days Home Quarantine as on today                                    | Leh :-60<br>Kargil:0       | Leh : 1563<br>Kargil : 81     | 1644        |
| d) Persons who completed 14 days Quarantine                                             | Leh: 174<br>Kargil: 2      | Leh : 51450<br>Kargil : 31834 | 83284       |
| e) Persons put under Surveillance after completing 14 days Quarantine                   | Leh: 93<br>Kargil: 0       | Leh : 338<br>Kargil : 1282    | 1620        |
| f) Total persons under 28 days Surveillance (14 days Quarantine + 14 days Surveillance) | Leh : 0<br>Kargil : 0      | Leh : 1901<br>Kargil : 1363   | 3264        |
| g) Persons released after completing 28 days of Surveillance                            | Leh: 81<br>Kargil: 14      | Leh : 51112<br>Kargil : 30552 | 81664       |
| SURVEILLANCE                                                                            | DISTRICT TOT               | AL                            | UT TOTAL    |
| II. IRAN Returnees                                                                      | Leh: 87<br>Kargil: 977     |                               | 1064        |
| III. Other Foreign Returnees                                                            | Leh: 472<br>Kargil: 60     |                               | 532         |
| IV. Quarantined in Health Facility                                                      | Leh: 155<br>Kargil: 0      |                               | 155         |
| V. Isolation Symptomatic                                                                | Leh : 1<br>Kargil: 0       |                               | 1           |
| VI. Positive Cases                                                                      | Leh : 7478<br>Kargil: 2099 |                               | 9577        |
| VII. Positive Cases Discharged                                                          | Leh : 7172<br>Kargil: 2043 |                               | 9215        |
| VIII. Positive Cases under Treatment in Hospital                                        | Leh: 19<br>Kargil: 0       |                               | 19          |
| IX. Total Positive Cases in Home Isolation                                              | Leh: 134<br>Kargil: 12     |                               | 146         |
| 127 Deaths Ladakh                                                                       | Leh: 44<br>Kargil: 1       |                               | 45          |
| COVID-19                                                                                |                            |                               |             |