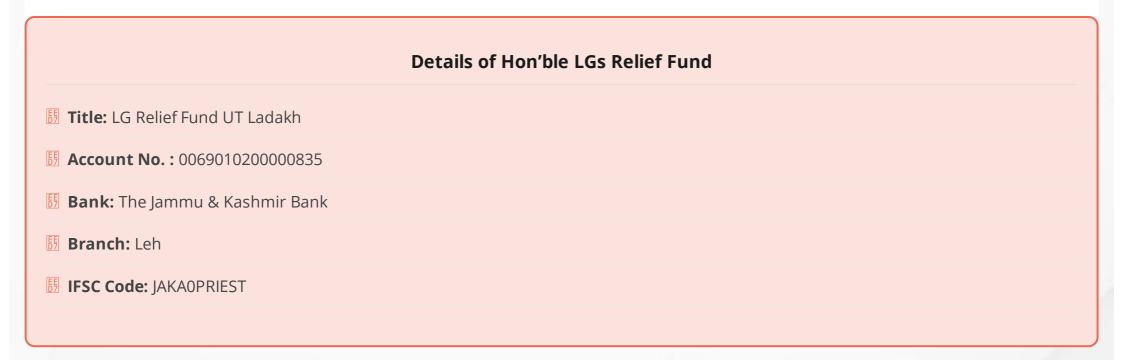

#### Statistics - 08-01-2021 11:00 PM

| O<br>Suspects         | F 0 4 6 |
|-----------------------|---------|
| 1                     | FO      |
| Positive Today        | 6E      |
| 1                     | F0      |
| Positive Today Leh    | 05      |
| O                     | F2      |
| Positive Today Kargil | 1E      |

### COVID-19 UT LADAKH - 08-01-2021 11:00 PM

## I. Entry Point Screening at Airport/ Intra district/ Inter district Check points since 31/01/2020 - 501868

| II. SURVEILLANCE                                                                        | TODAY                      | DISTRICT<br>TOTAL             | UT<br>TOTAL |
|-----------------------------------------------------------------------------------------|----------------------------|-------------------------------|-------------|
| a) Persons put under 14 days Home Quarantine today                                      | Leh: 205<br>Kargil: 0      | Leh : 205<br>Kargil : 0       | 205         |
| b) Perons put under Quarantine since 31/01/2020                                         | Leh: 205<br>Kargil: 0      | Leh : 53335<br>Kargil : 31915 | 85250       |
| c) Persons under 14 days Home Quarantine as on today                                    | Leh: 124<br>Kargil: 0      | Leh : 1560<br>Kargil : 73     | 1633        |
| d) Persons who completed 14 days Quarantine                                             | Leh: 81<br>Kargil: 16      | Leh : 51775<br>Kargil : 31842 | 83617       |
| e) Persons put under Surveillance after completing 14 days Quarantine                   | Leh : 10<br>Kargil : 0     | Leh : 418<br>Kargil : 1282    | 1700        |
| f) Total persons under 28 days Surveillance (14 days Quarantine + 14 days Surveillance) | Leh : 0<br>Kargil : 0      | Leh : 1978<br>Kargil : 1355   | 3333        |
| g) Persons released after completing 28 days of Surveillance                            | Leh : 71<br>Kargil : 4     | Leh : 51357<br>Kargil : 30560 | 81917       |
| SURVEILLANCE                                                                            | DISTRICT TOT               | AL                            | UT TOTAL    |
| II. IRAN Returnees                                                                      | Leh: 87<br>Kargil: 977     |                               | 1064        |
| III. Other Foreign Returnees                                                            | Leh: 472<br>Kargil: 60     |                               | 532         |
| IV. Quarantined in Health Facility                                                      | Leh: 155<br>Kargil: 0      |                               | 155         |
| V. Isolation Symptomatic                                                                | Leh : 0<br>Kargil: 0       |                               | 0           |
| VI. Positive Cases                                                                      | Leh : 7502<br>Kargil: 2099 |                               | 9601        |
| VII. Positive Cases Discharged                                                          | Leh : 7221<br>Kargil: 2050 |                               | 9271        |
| VIII. Positive Cases under Treatment in Hospital                                        | Leh: 15<br>Kargil: 0       |                               | 15          |
| IX. Total Positive Cases in Home Isolation                                              | Leh: 123<br>Kargil: 6      |                               | 129         |
| 127 Deaths Ladakh                                                                       | Leh: 38<br>Kargil: 0       |                               | 38          |
| COVID-19                                                                                |                            |                               |             |