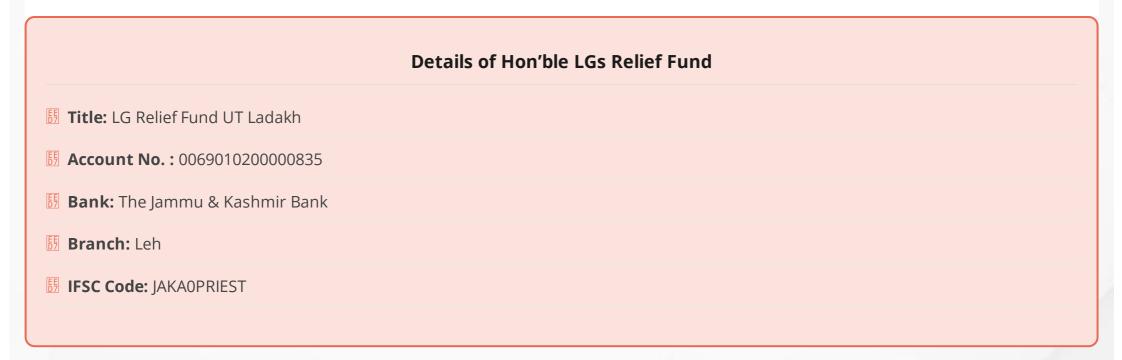

### COVID-19 UT LADAKH - 10-01-2021 11:00 PM

## I. Entry Point Screening at Airport/ Intra district/ Inter district Check points since 31/01/2020 - 501868

| II. SURVEILLANCE                                                                        | TODAY                                                                                  | DISTRICT<br>TOTAL             | UT<br>TOTAL |
|-----------------------------------------------------------------------------------------|----------------------------------------------------------------------------------------|-------------------------------|-------------|
| a) Persons put under 14 days Home Quarantine today                                      | Leh: 324<br>Kargil: 0                                                                  | Leh: 324<br>Kargil: 0         | 324         |
| b) Perons put under Quarantine since 31/01/2020                                         | Leh: 324<br>Kargil: 0                                                                  | Leh : 53860<br>Kargil : 31915 | 85775       |
| c) Persons under 14 days Home Quarantine as on today                                    | Leh: 198<br>Kargil: 0                                                                  | Leh : 1820<br>Kargil : 66     | 1886        |
| d) Persons who completed 14 days Quarantine                                             | Leh : 126 Leh : 5204<br>s who completed 14 days Quarantine<br>Kargil : 6 Kargil : 3184 |                               | 83889       |
| e) Persons put under Surveillance after completing 14 days Quarantine                   | put under Surveillance after completing 14 days Quarantine  Kargil: 6                  |                               | 1849        |
| f) Total persons under 28 days Surveillance (14 days Quarantine + 14 days Surveillance) | Leh : 0<br>Kargil : 0                                                                  | Leh : 2381<br>Kargil : 1354   | 3735        |
| g) Persons released after completing 28 days of Surveillance                            | Leh: 100<br>Kargil: 0                                                                  | Leh : 51479<br>Kargil : 30561 | 82040       |
| SURVEILLANCE                                                                            | DISTRICT TOTA                                                                          | DISTRICT TOTAL                |             |
| II. IRAN Returnees                                                                      | Leh: 87<br>Kargil: 977                                                                 |                               | 1064        |
| III. Other Foreign Returnees                                                            | Leh: 472<br>Kargil: 60                                                                 |                               | 532         |
| IV. Quarantined in Health Facility                                                      | Leh: 155<br>Kargil: 0                                                                  |                               | 155         |
| V. Isolation Symptomatic                                                                | Leh : 0<br>Kargil: 0                                                                   |                               | 0           |
| VI. Positive Cases                                                                      | Leh : 7518<br>Kargil: 2100                                                             |                               | 9618        |
| VII. Positive Cases Discharged                                                          | Leh : 7244<br>Kargil: 2050                                                             |                               | 9294        |
| VIII. Positive Cases under Treatment in Hospital                                        | Leh: 13<br>Kargil: 1                                                                   |                               | 14          |
| IX. Total Positive Cases in Home Isolation                                              | Leh: 119<br>Kargil: 6                                                                  |                               | 125         |
| ositive Cases in Covid Care Centre  Deaths                                              | Leh: 40<br>Kargil: 0                                                                   |                               | 40          |