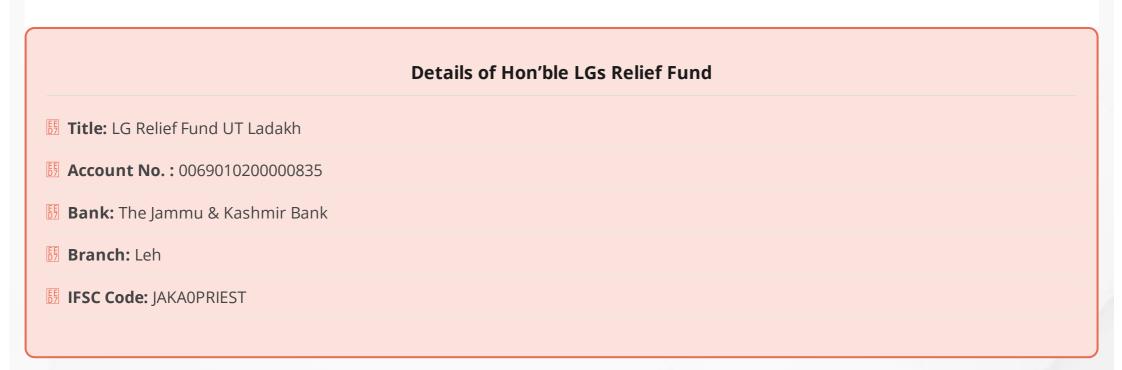

|       |             |
| <u>56</u>                                                      |       |             |
|                                                                |       |             |
|                                                                |       |             |
| <b>5</b> 5                                                     |       |             |
| <u>F3</u>                                                      |       |             |
|                                                                |       |             |
|                                                                |       | Apply Reset |
|                                                                |       | Submit      |



# Register Yourself / Organisation(NGO) as VouInteers

| Male       |  |  |  |
|------------|--|--|--|
| -<br>emale |  |  |  |
| NGO        |  |  |  |
|            |  |  |  |
|            |  |  |  |
|            |  |  |  |
|            |  |  |  |
|            |  |  |  |

© An initiative by Depatment of Information Technology Ladakh. Copyright © 2020 All rights reserved.