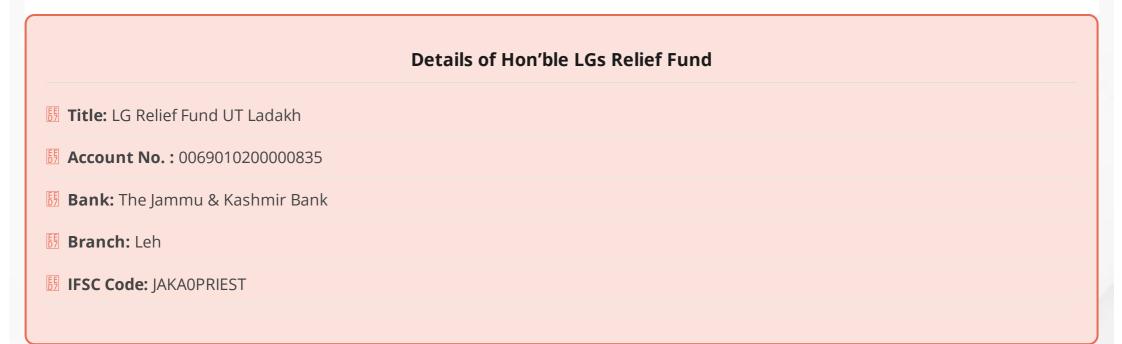

#### Statistics - 19-01-2021 10:30 PM

| F <sub>0</sub>    | O                       |
|-------------------|-------------------------|
| 46                | Suspects                |
| FO                | 5                       |
| 6E                | Positive Today          |
| F <sub>0</sub> 05 | 5<br>Positive Today Leh |
| F2                | O                       |
| 1E                | Positive Today Kargil   |

### COVID-19 UT LADAKH - 19-01-2021 10:30 PM

## I. Entry Point Screening at Airport/ Intra district/ Inter district Check points since 31/01/2020 - 501994

| II. SURVEILLANCE                                                                           | TODAY                      | DISTRICT<br>TOTAL             | UT<br>TOTAL |
|--------------------------------------------------------------------------------------------|----------------------------|-------------------------------|-------------|
| a) Persons put under 14 days Home Quarantine today                                         | Leh : 141<br>Kargil : 6    | Leh: 141<br>Kargil: 6         | 147         |
| b) Perons put under Quarantine since 31/01/2020                                            | Leh : 141<br>Kargil : 6    |                               |             |
| c) Persons under 14 days Home Quarantine as on today                                       | Leh : 28<br>Kargil : 2     | Leh : 2095<br>Kargil : 67     | 2162        |
| d) Persons who completed 14 days Quarantine                                                | Leh: 113<br>Kargil: 4      | Leh : 53354<br>Kargil : 31887 | 85241       |
| e) Persons put under Surveillance after completing 14 days Quarantine                      | Leh: 56<br>Kargil: 2       |                               |             |
| f) Total persons under 28 days Surveillance (14 days Quarantine + 14 days<br>Surveillance) | Leh : 0<br>Kargil : 4      | Leh : 3233<br>Kargil : 1141   | 4374        |
| g) Persons released after completing 28 days of Surveillance                               | Leh : 57<br>Kargil : 2     | Leh : 52216<br>Kargil : 30813 | 83029       |
| SURVEILLANCE                                                                               | DISTRICT TOT               | DISTRICT TOTAL                |             |
| II. IRAN Returnees                                                                         | Leh: 87<br>Kargil: 977     |                               |             |
| III. Other Foreign Returnees                                                               | Leh: 472<br>Kargil: 60     |                               |             |
| IV. Quarantined in Health Facility                                                         | Leh: 155<br>Kargil: 0      |                               |             |
| V. Isolation Symptomatic                                                                   | Leh : 0<br>Kargil: 0       |                               |             |
| VI. Positive Cases                                                                         | Leh : 7560<br>Kargil: 2102 |                               |             |
| VII. Positive Cases Discharged                                                             | Leh : 7399<br>Kargil: 2055 |                               | 9454        |
| VIII. Positive Cases under Treatment in Hospital                                           | Leh : 11<br>Kargil: 0      |                               | 11          |
| IX. Total Positive Cases in Home Isolation                                                 | Leh: 31<br>Kargil: 3       |                               | 34          |
| ositive Cases in Covid Care Centre                                                         | Leh : 23<br>Kargil: 0      |                               | 23          |