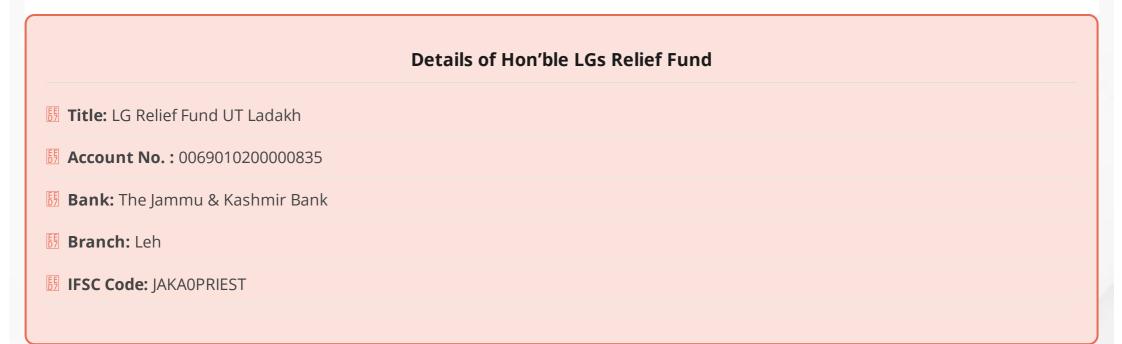

---------|-------------|
|                                                                     |             |
|                                                                     |             |
|                                                                     |             |
|                                                                     |             |
|                                                                     |             |
|                                                                     |             |
|                                                                     |             |
|                                                                     | Apply Reset |
|                                                                     | Submit      |



# Register Yourself / Organisation(NGO) as VouInteers

| Male       |  |  |  |
|------------|--|--|--|
| -<br>emale |  |  |  |
| NGO        |  |  |  |
|            |  |  |  |
|            |  |  |  |
|            |  |  |  |
|            |  |  |  |
|            |  |  |  |
|            |  |  |  |

© An initiative by Depatment of Information Technology Ladakh. Copyright © 2020 All rights reserved.