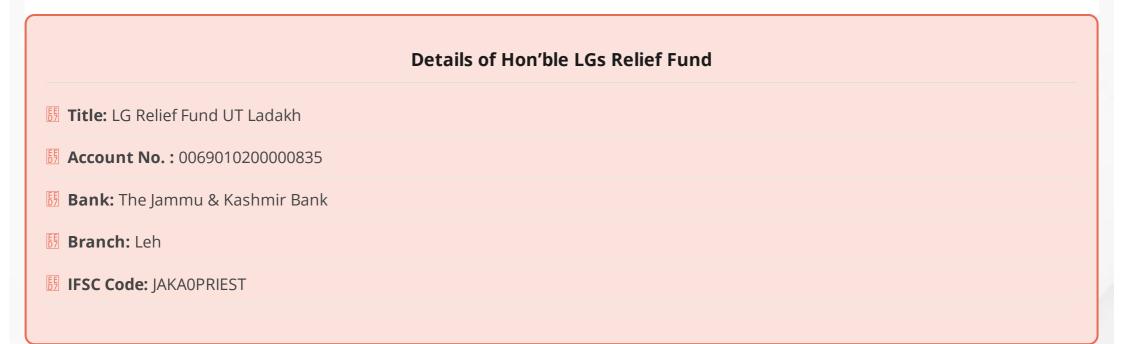

Lockdown Measure w.e.f 8th June 2020. For Latest Evacuation Details.Please click here.

Are you in Jammu & Kashmir and want to come back to Ladakh in Cars/SUVs .Please click here for Private Vehical Registration.

Are You a ladakhi living outside ladakh? You can write your grievance and receive notifications from time to time on your phone or personal computer. Please Click to register

© An initiative by Depatment of Information Technology Ladakh. Copyright © 2020 All rights reserved.