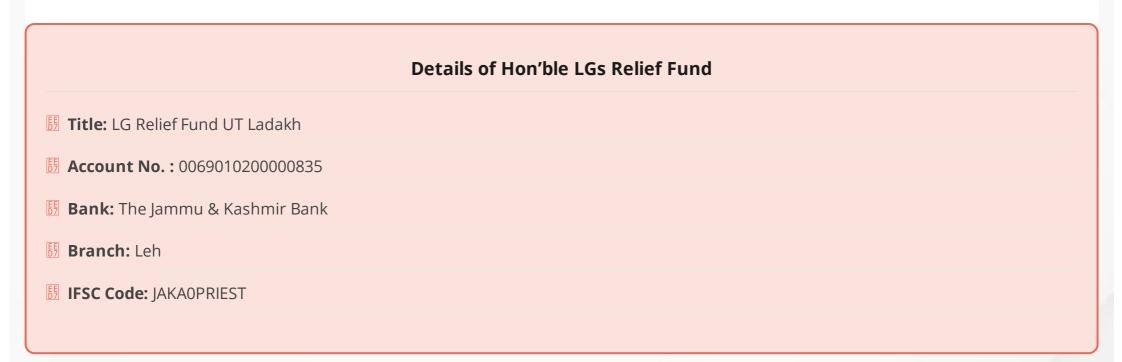

|       |             |
| <u>56</u>                                                      |       |             |
|                                                                |       |             |
|                                                                |       |             |
| <b>5</b> 5                                                     |       |             |
| <u>F3</u>                                                      |       |             |
|                                                                |       |             |
|                                                                |       | Apply Reset |
|                                                                |       | Submit      |



# Register Yourself / Organisation(NGO) as VouInteers

| Male       |  |  |  |
|------------|--|--|--|
| -<br>emale |  |  |  |
| NGO        |  |  |  |
|            |  |  |  |
|            |  |  |  |
|            |  |  |  |
|            |  |  |  |
|            |  |  |  |

© An initiative by Depatment of Information Technology Ladakh. Copyright © 2020 All rights reserved.