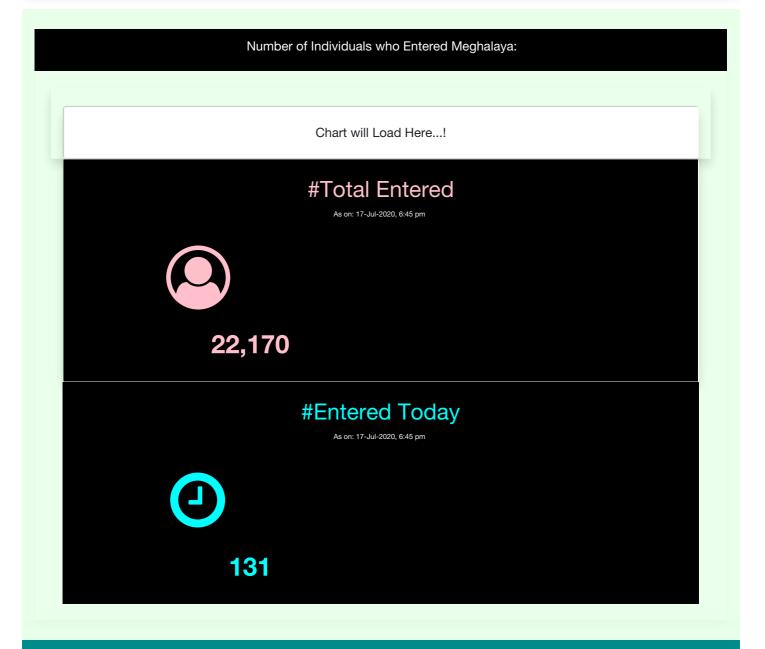

## **OVID**.1

RANSMISSION CHAIN PREVENTION SYSTEM



Menu 📃



Message from the Hon'ble Chief Minister

Shri.Conrad K Sangma

## HOW TO PROTECT YOURSELF

Issued by the Office of the Principal Scientific Advisor to the Government of India\_ March 30, 2020



## Masks for Curbing the Spread of SARS-CoV-2 Coronavirus

A manual on homemade masks

Read more  $\rightarrow$ 

## SOCIAL DISTANCING & HOME QUARANTINE







Requently Asked Questions

| What is corona<br>virus?                                     |
|--------------------------------------------------------------|
| What is COVID-19                                             |
| What are the symptoms of COVID-<br>19                        |
| How does COVID-19 spread?                                    |
| Can CoVID-19 be caught from a person who has no<br>symptoms? |
| More FAQs<br>→                                               |
|                                                              |
| Videos                                                       |
| Your browser does not support the video tag.                 |
|                                                              |
|