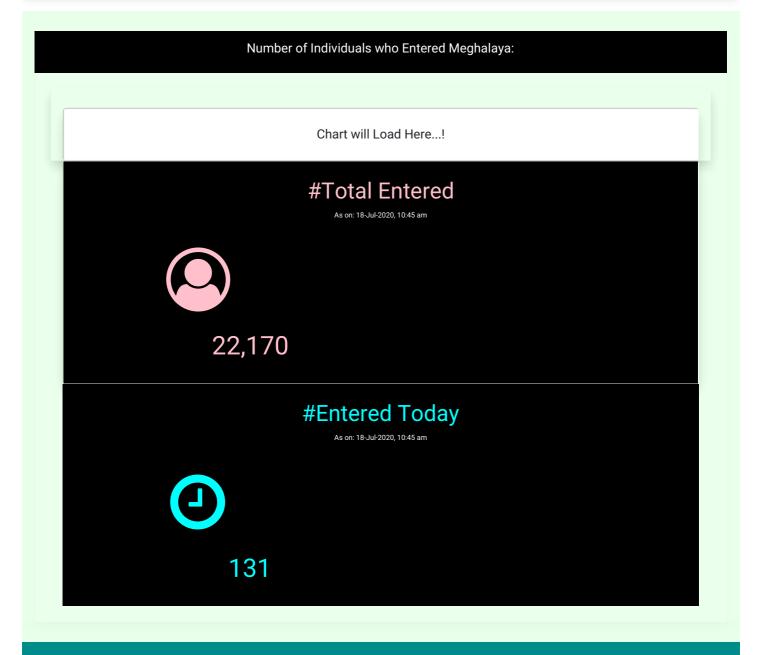

## **OVID.1**

TRANSMISSION CHAIN PREVENTION SYSTEM



#### $\mathsf{Menu} \equiv$



Message from the Hon'ble Chief Minister

Shri.Conrad K Sangma

#### HOW TO PROTECT YOURSELF

Issued by the Office of the Principal Scientific Advisor to the Government of India\_ March 30, 2020



### Masks for Curbing the Spread of SARS-CoV-2 Coronavirus

A manual on homemade masks

Read more  $\rightarrow$ 

# SOCIAL DISTANCING & HOME QUARANTINE







Requently Asked Questions





External Links

Department of Health and Family Welfare, Government of Meghalaya

National Health Mission, Government of Meghalaya

Ministry of Health and Family Welfare

Meghamart Store

INDIAN COUNCIL OF MEDICAL RESEARCH

Principal Scientific Adviser

World Health Organization

#IndiaFightsCorona

Covid 19 Warriors

Covid 19 Collection Centre for RATI and RT-PCR