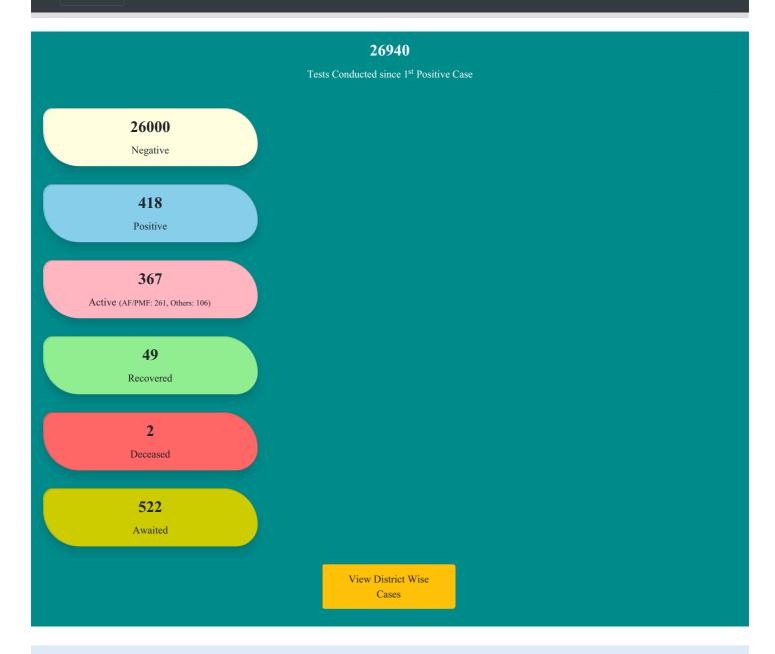

# SOCIAL DISTANCING & HOME QUARANTINE

Chart will Load Here ...!

Frequently Asked Questions

External Links

Department of Health and Family Welfare, Government of Meghalaya

National Health Mission, Government of Meghalaya