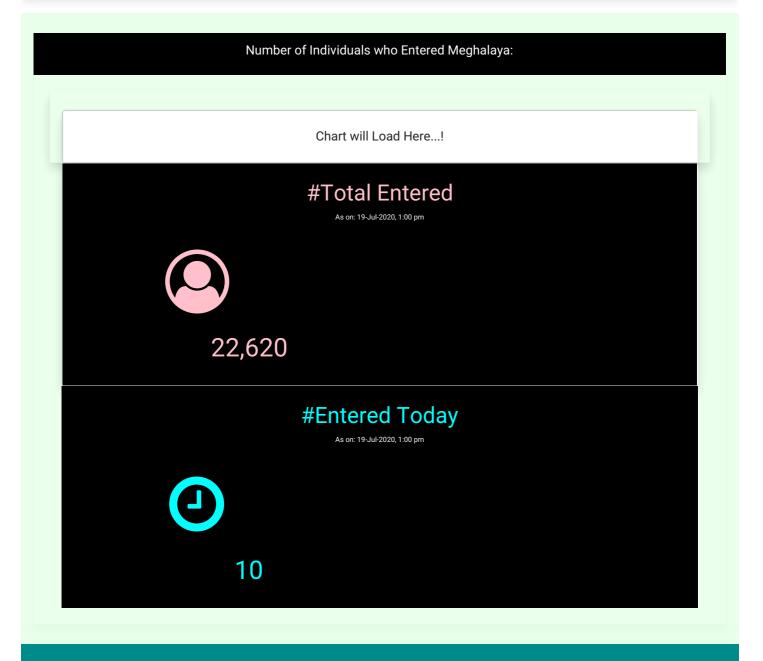

# SOCIAL DISTANCING & HOME QUARANTINE

**Requently Asked Questions** 

External Links

Department of Health and Family Welfare, Government of Meghalaya

National Health Mission, Government of Meghalaya

Ministry of Health and Family Welfare