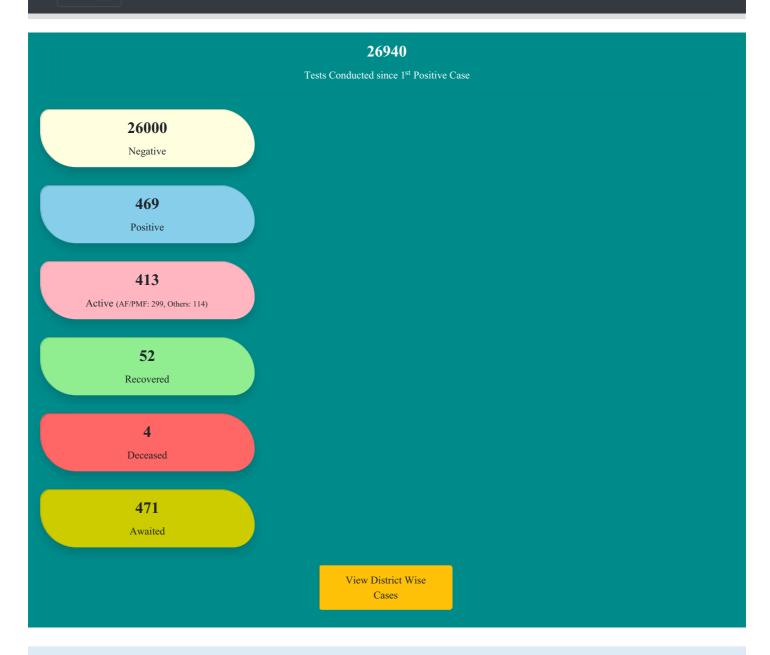

# SOCIAL DISTANCING & HOME QUARANTINE

Chart will Load Here ...!

Frequently Asked Questions

External Links

Department of Health and Family Welfare, Government of Meghalaya

National Health Mission, Government of Meghalaya