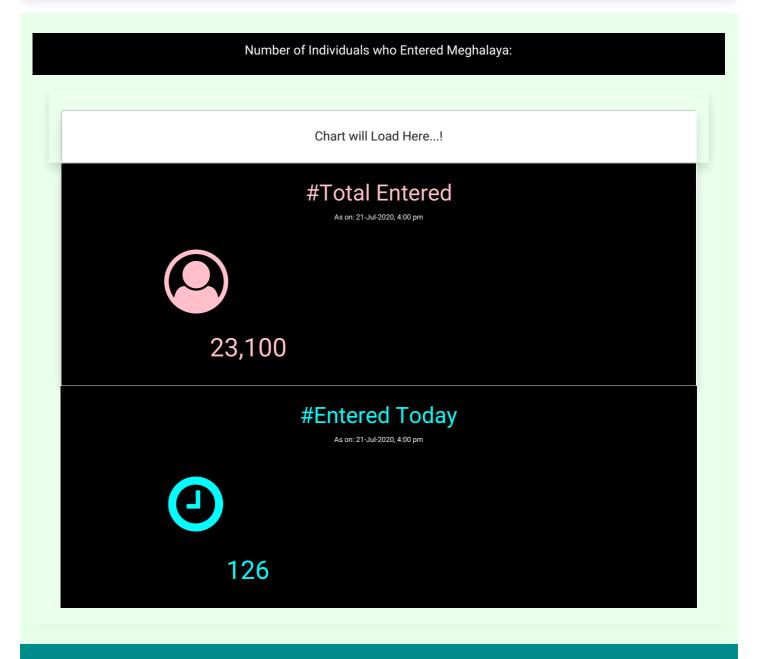

## **OVID.1**

TRANSMISSION CHAIN PREVENTION SYSTEM



 $\mathsf{Menu} \equiv$ 



Message from the Hon'ble Chief Minister

Shri.Conrad K Sangma

## HOW TO PROTECT YOURSELF

Issued by the Office of the Principal Scientific Advisor to the Government of India\_ March 30, 2020



## Masks for Curbing the Spread of SARS-CoV-2 Coronavirus

A manual on homemade masks

Read more  $\rightarrow$ 

## SOCIAL DISTANCING & HOME QUARANTINE







Requently Asked Questions





External Links

Department of Health and Family Welfare, Government of Meghalaya

National Health Mission, Government of Meghalaya

Ministry of Health and Family Welfare

Meghamart Store

INDIAN COUNCIL OF MEDICAL RESEARCH

Principal Scientific Adviser

World Health Organization

#IndiaFightsCorona

Covid 19 Warriors

Covid 19 Collection Centre for RATI and RT-PCR