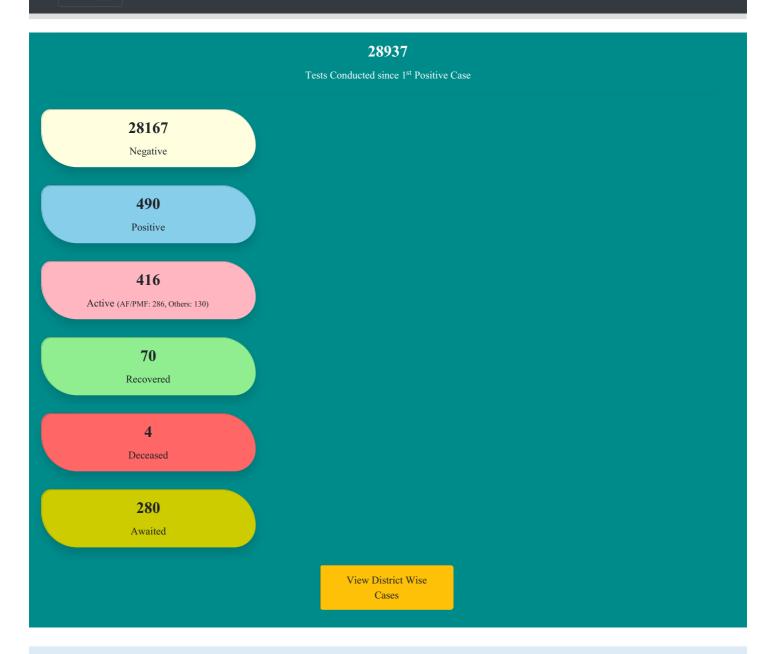

## **OVID.1**

**TRANSMISSION CHAIN PREVENTION SYSTEM** Department of Health and Family Welfare