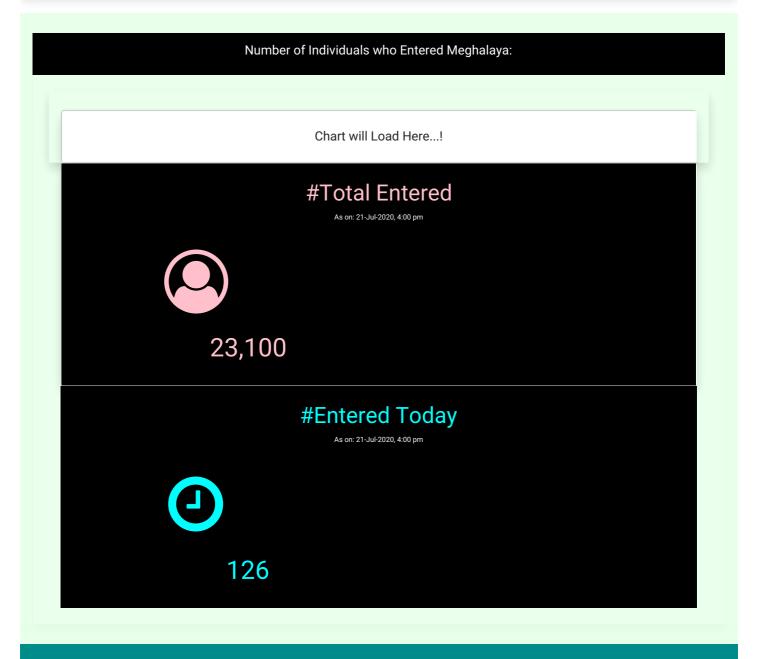

## **OVID.1**

**TRANSMISSION CHAIN PREVENTION SYSTEM** Department of Health and Family Welfare



#### $\mathsf{Menu} \equiv$



Message from the Hon'ble Chief Minister

Shri.Conrad K Sangma

#### HOW TO PROTECT YOURSELF

Issued by the Office of the Principal Scientific Advisor to the Government of India\_ March 30, 2020



### Masks for Curbing the Spread of SARS-CoV-2 Coronavirus

A manual on homemade masks

Read more  $\rightarrow$ 

# SOCIAL DISTANCING & HOME QUARANTINE







Requently Asked Questions





External Links

Department of Health and Family Welfare, Government of Meghalaya

National Health Mission, Government of Meghalaya

Ministry of Health and Family Welfare

Meghamart Store

INDIAN COUNCIL OF MEDICAL RESEARCH

Principal Scientific Adviser

World Health Organization

#IndiaFightsCorona

Covid 19 Warriors

Covid 19 Collection Centre for RATI and RT-PCR