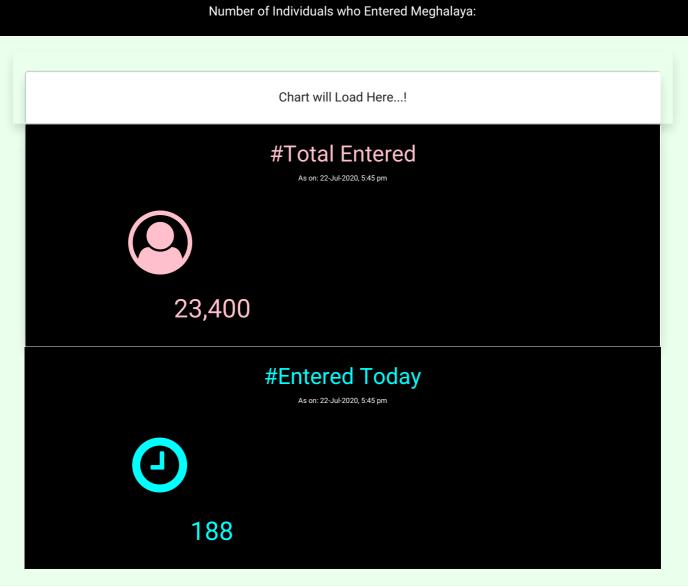

## **CVID.1**

**TRANSMISSION CHAIN PREVENTION SYSTEM** 



#### $\mathsf{Menu} \equiv$



Message from the Hon'ble Chief Minister

Shri.Conrad K Sangma

#### HOW TO PROTECT YOURSELF

Issued by the Office of the Principal Scientific Advisor to the Government of India\_ March 30, 2020



### Masks for Curbing the Spread of SARS-CoV-2 Coronavirus

A manual on homemade masks

Read more  $\rightarrow$ 

# SOCIAL DISTANCING & HOME QUARANTINE







Requently Asked Questions





External Links

Department of Health and Family Welfare, Government of Meghalaya

National Health Mission, Government of Meghalaya

Ministry of Health and Family Welfare

Meghamart Store

INDIAN COUNCIL OF MEDICAL RESEARCH

Principal Scientific Adviser

World Health Organization

#IndiaFightsCorona

Covid 19 Warriors

Covid 19 Collection Centre for RATI and RT-PCR