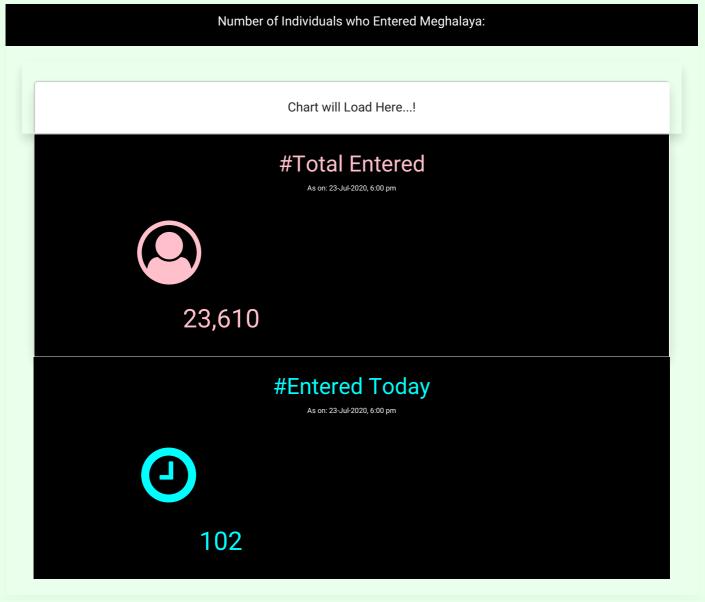

## **OVID.1**

**TRANSMISSION CHAIN PREVENTION SYSTEM** 



#### $\mathsf{Menu} \equiv$



Message from the Hon'ble Chief Minister

Shri.Conrad K Sangma

#### HOW TO PROTECT YOURSELF

Issued by the Office of the Principal Scientific Advisor to the Government of India\_ March 30, 2020



### Masks for Curbing the Spread of SARS-CoV-2 Coronavirus

A manual on homemade masks

Read more  $\rightarrow$ 

# SOCIAL DISTANCING & HOME QUARANTINE







**Q** Frequently Asked Questions





External Links

Department of Health and Family Welfare, Government of Meghalaya

National Health Mission, Government of Meghalaya

Ministry of Health and Family Welfare

Meghamart Store

INDIAN COUNCIL OF MEDICAL RESEARCH

Principal Scientific Adviser

World Health Organization

#IndiaFightsCorona

Covid 19 Warriors

Covid 19 Collection Centre for RATI and RT-PCR