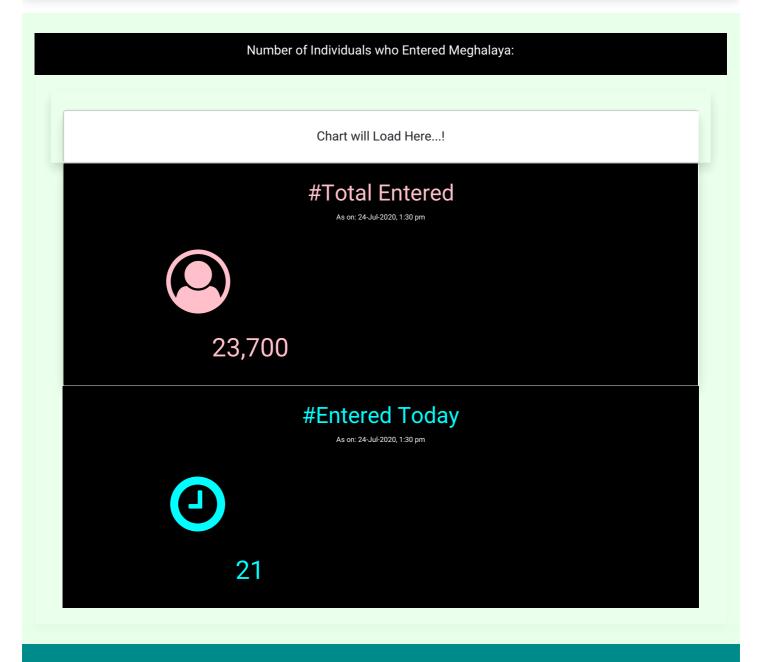

## **OVID.1**

**TRANSMISSION CHAIN PREVENTION SYSTEM** 



#### $\mathsf{Menu} \equiv$



Message from the Hon'ble Chief Minister

Shri.Conrad K Sangma

#### HOW TO PROTECT YOURSELF

Issued by the Office of the Principal Scientific Advisor to the Government of India\_ March 30, 2020



### Masks for Curbing the Spread of SARS-CoV-2 Coronavirus

A manual on homemade masks

Read more  $\rightarrow$ 

# SOCIAL DISTANCING & HOME QUARANTINE







**Requently Asked Questions** 





External Links

Department of Health and Family Welfare, Government of Meghalaya

National Health Mission, Government of Meghalaya

Ministry of Health and Family Welfare

Meghamart Store

INDIAN COUNCIL OF MEDICAL RESEARCH

Principal Scientific Adviser

World Health Organization

#IndiaFightsCorona

Covid 19 Warriors

Covid 19 Collection Centre for RATI and RT-PCR