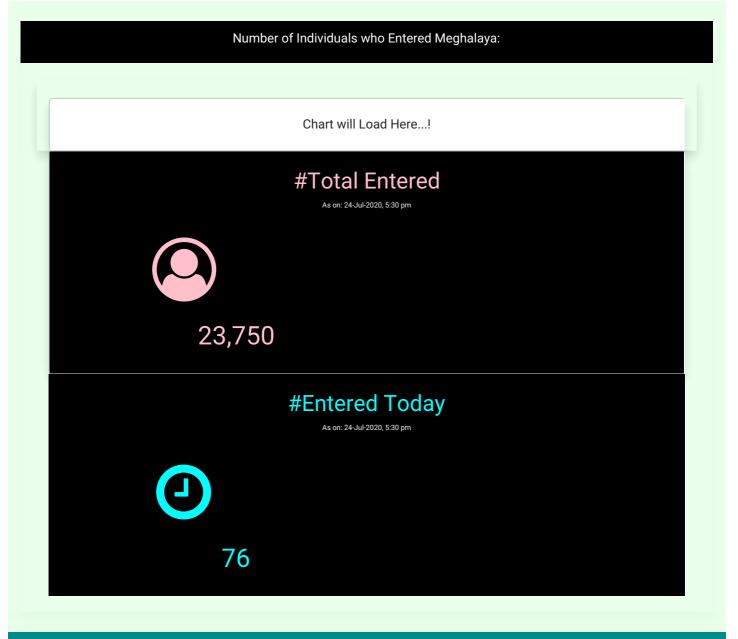

## **OVID.1**

TRANSMISSION CHAIN PREVENTION SYSTEM



#### $\mathsf{Menu} \equiv$



Message from the Hon'ble Chief Minister

Shri.Conrad K Sangma

#### HOW TO PROTECT YOURSELF

Issued by the Office of the Principal Scientific Advisor to the Government of India\_ March 30, 2020



### Masks for Curbing the Spread of SARS-CoV-2 Coronavirus

A manual on homemade masks

Read more  $\rightarrow$ 

# SOCIAL DISTANCING & HOME QUARANTINE







**O** Frequently Asked Questions





External Links

Department of Health and Family Welfare, Government of Meghalaya

National Health Mission, Government of Meghalaya

Ministry of Health and Family Welfare

Meghamart Store

INDIAN COUNCIL OF MEDICAL RESEARCH

Principal Scientific Adviser

World Health Organization

#IndiaFightsCorona

Covid 19 Warriors

Covid 19 Collection Centre for RATI and RT-PCR