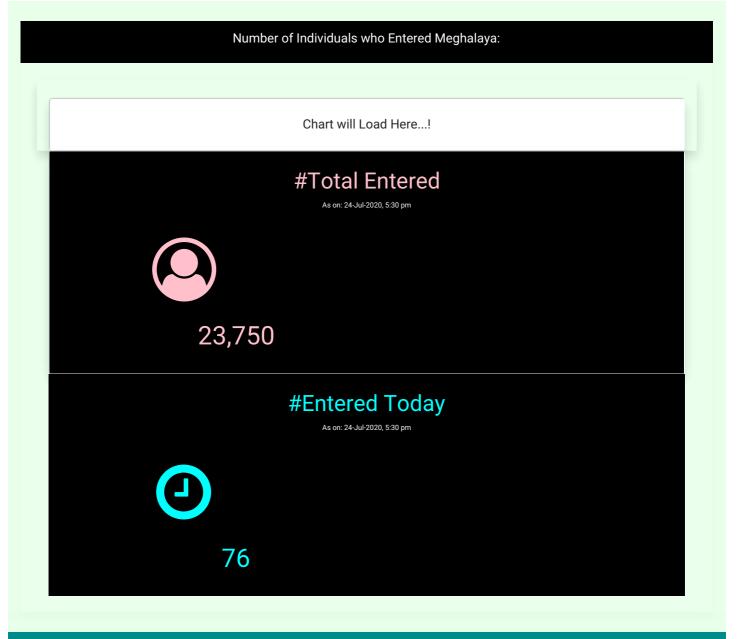

## EGHALAYA

**TRANSMISSION CHAIN PREVENTION SYSTEM** 



#### $\mathsf{Menu} \equiv$



Message from the Hon'ble Chief Minister

Shri.Conrad K Sangma

#### HOW TO PROTECT YOURSELF

Issued by the Office of the Principal Scientific Advisor to the Government of India\_ March 30, 2020



### Masks for Curbing the Spread of SARS-CoV-2 Coronavirus

A manual on homemade masks

Read more  $\rightarrow$ 

# SOCIAL DISTANCING & HOME QUARANTINE







**O** Frequently Asked Questions





External Links

Department of Health and Family Welfare, Government of Meghalaya

National Health Mission, Government of Meghalaya

Ministry of Health and Family Welfare

Meghamart Store

INDIAN COUNCIL OF MEDICAL RESEARCH

Principal Scientific Adviser

World Health Organization

#IndiaFightsCorona

Covid 19 Warriors

Covid 19 Collection Centre for RATI and RT-PCR