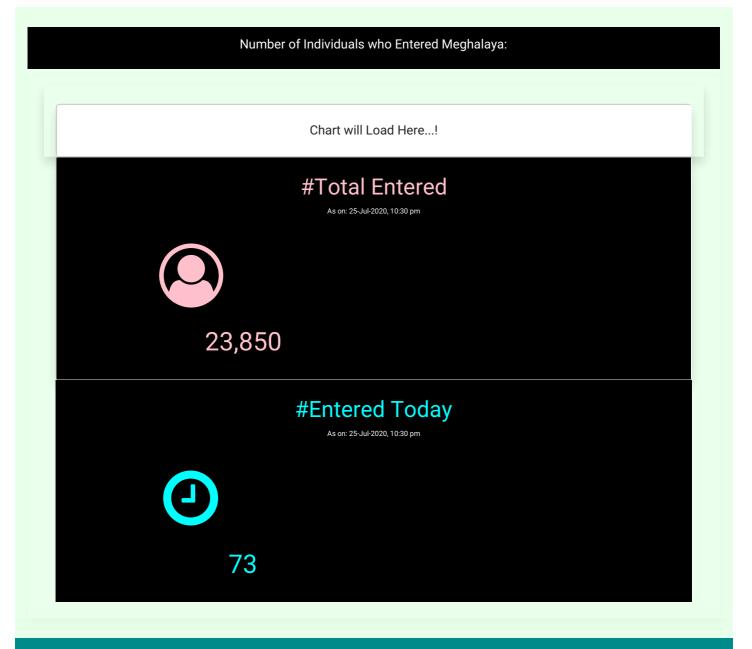

## **OVID.1**

TRANSMISSION CHAIN PREVENTION SYSTEM



#### $\mathsf{Menu} \equiv$



Message from the Hon'ble Chief Minister

Shri.Conrad K Sangma

#### HOW TO PROTECT YOURSELF

Issued by the Office of the Principal Scientific Advisor to the Government of India\_ March 30, 2020



### Masks for Curbing the Spread of SARS-CoV-2 Coronavirus

A manual on homemade masks

Read more  $\rightarrow$ 

# SOCIAL DISTANCING & HOME QUARANTINE







Requently Asked Questions





External Links

Department of Health and Family Welfare, Government of Meghalaya

National Health Mission, Government of Meghalaya

Ministry of Health and Family Welfare

Meghamart Store

INDIAN COUNCIL OF MEDICAL RESEARCH

Principal Scientific Adviser

World Health Organization

#IndiaFightsCorona

Covid 19 Warriors

Covid 19 Collection Centre for RATI and RT-PCR