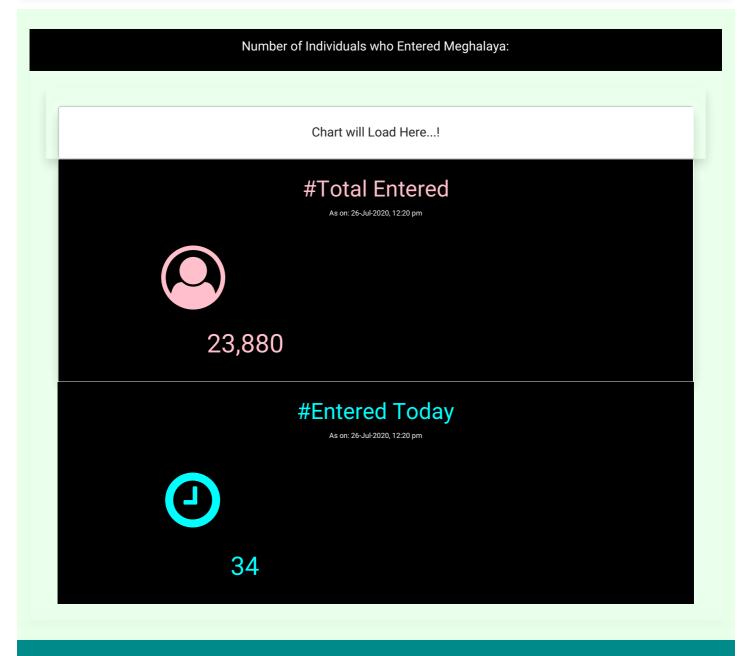

## EGHALAYA

TRANSMISSION CHAIN PREVENTION SYSTEM



#### $\mathsf{Menu} \equiv$



Message from the Hon'ble Chief Minister

Shri.Conrad K Sangma

#### HOW TO PROTECT YOURSELF

Issued by the Office of the Principal Scientific Advisor to the Government of India\_ March 30, 2020



### Masks for Curbing the Spread of SARS-CoV-2 Coronavirus

A manual on homemade masks

Read more  $\rightarrow$ 

# SOCIAL DISTANCING & HOME QUARANTINE







Frequently Asked Questions





External Links

Department of Health and Family Welfare, Government of Meghalaya

National Health Mission, Government of Meghalaya

Ministry of Health and Family Welfare

Meghamart Store

INDIAN COUNCIL OF MEDICAL RESEARCH

Principal Scientific Adviser

World Health Organization

#IndiaFightsCorona

Covid 19 Warriors

Covid 19 Collection Centre for RATI and RT-PCR