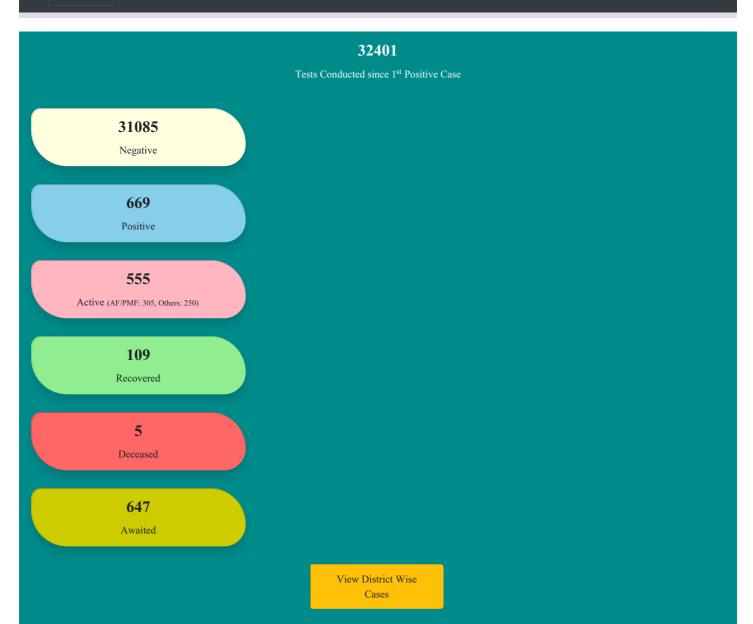

## **#Total Entered**

As on: 26-Jul-2020, 3:00 pm

23,910

## **#Entered Today**

As on: 26-Jul-2020, 3:00 pm

56

| What is corona<br>virus?                                  |
|-----------------------------------------------------------|
| What is COVID-19                                          |
| What are the symptoms of COVID-<br>19                     |
| How does COVID-19 spread?                                 |
| Can CoVID-19 be caught from a person who has no symptoms? |
| More FAQs<br>→                                            |
|                                                           |
| Videos                                                    |
|                                                           |