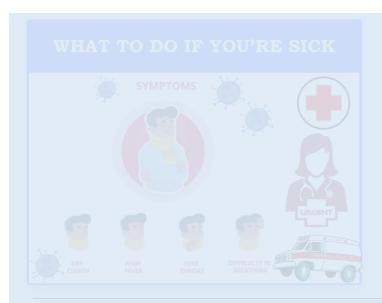

$\mathrm{Menu} \equiv$ 

## 32401 31085 Negative **702** Positive 562 Active (AF/PMF: 306, Others: 256) 135 Recovered 5 Deceased 614 Awaited View District Wise Cases





Read more →





## Number of Individuals who Entered Meghalaya:

Chart will Load Here ...!

## **#Total Entered**

As on: 26-Jul-2020, 8:30 pm



23,920

## **#Entered Today**

As on: 26-Jul-2020, 8:30 pm



70

| What is corona<br>virus?                                  |
|-----------------------------------------------------------|
| What is COVID-19                                          |
| What are the symptoms of COVID-<br>19                     |
| How does COVID-19 spread?                                 |
| Can CoVID-19 be caught from a person who has no symptoms? |
| More FAQs<br>→                                            |
|                                                           |
| Videos                                                    |
|