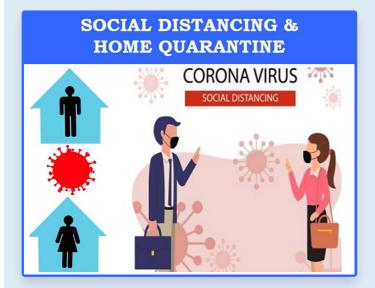

$\mathrm{Menu} \equiv$ 

## 32401 31085 Negative **702** Positive 562 Active (AF/PMF: 306, Others: 256) 135 Recovered 5 Deceased 614 Awaited View District Wise Cases





Read more →





## Number of Individuals who Entered Meghalaya:

Chart will Load Here ...!

## **#Total Entered**

As on: 26-Jul-2020, 8:30 pm



23,920

## **#Entered Today**

As on: 26-Jul-2020, 8:30 pm



70

| What is corona<br>virus?                                  |
|-----------------------------------------------------------|
| What is COVID-19                                          |
| What are the symptoms of COVID-<br>19                     |
| How does COVID-19 spread?                                 |
| Can CoVID-19 be caught from a person who has no symptoms? |
| More FAQs<br>→                                            |
|                                                           |
| Videos                                                    |
|