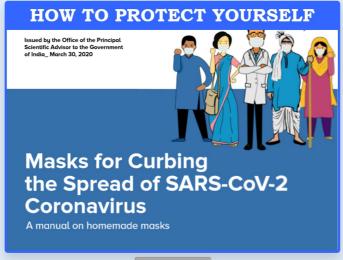

$\mathrm{Menu} \equiv$ 

## 32401 31085 Negative **702** Positive 562 Active (AF/PMF: 306, Others: 256) 135 Recovered 5 Deceased 614 Awaited View District Wise Cases





Read more →





## Number of Individuals who Entered Meghalaya:

Chart will Load Here ...!

## **#Total Entered**

As on: 26-Jul-2020, 8:30 pm



23,920

## **#Entered Today**

As on: 26-Jul-2020, 8:30 pm



70

| What is corona<br>virus?                                  |
|-----------------------------------------------------------|
| What is COVID-19                                          |
| What are the symptoms of COVID-<br>19                     |
| How does COVID-19 spread?                                 |
| Can CoVID-19 be caught from a person who has no symptoms? |
| More FAQs<br>→                                            |
|                                                           |
| Videos                                                    |
|