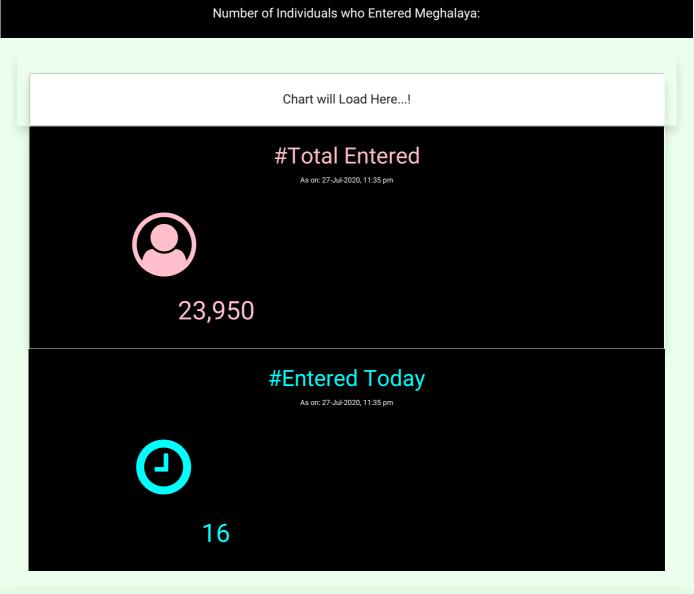

## EGHALAYA

**TRANSMISSION CHAIN PREVENTION SYSTEM** 



#### $\mathsf{Menu} \equiv$



Message from the Hon'ble Chief Minister

Shri.Conrad K Sangma

#### HOW TO PROTECT YOURSELF

Issued by the Office of the Principal Scientific Advisor to the Government of India\_ March 30, 2020



### Masks for Curbing the Spread of SARS-CoV-2 Coronavirus

A manual on homemade masks

Read more  $\rightarrow$ 

# SOCIAL DISTANCING & HOME QUARANTINE







**Requently Asked Questions** 





External Links

Department of Health and Family Welfare, Government of Meghalaya

National Health Mission, Government of Meghalaya

Ministry of Health and Family Welfare

Meghamart Store

INDIAN COUNCIL OF MEDICAL RESEARCH

Principal Scientific Adviser

World Health Organization

#IndiaFightsCorona

Covid 19 Warriors

Covid 19 Collection Centre for RATI and RT-PCR