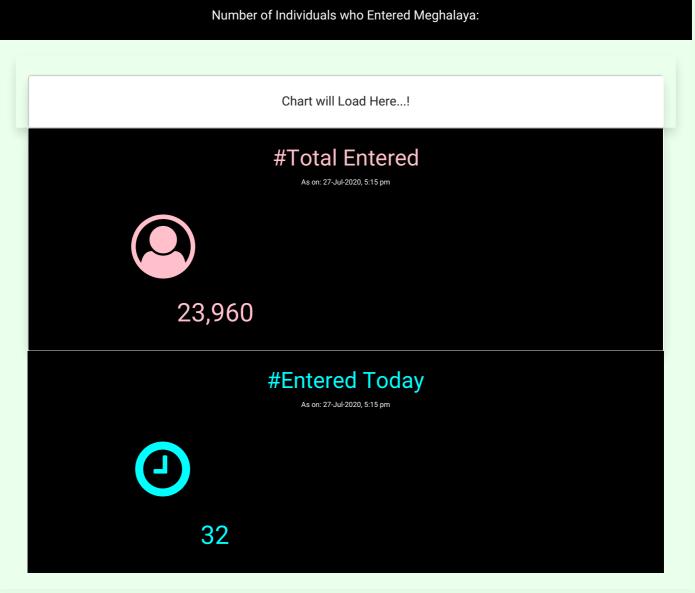

## EGHALAYA

TRANSMISSION CHAIN PREVENTION SYSTEM



#### $\mathsf{Menu} \equiv$



Message from the Hon'ble Chief Minister

Shri.Conrad K Sangma

#### HOW TO PROTECT YOURSELF

Issued by the Office of the Principal Scientific Advisor to the Government of India\_ March 30, 2020



### Masks for Curbing the Spread of SARS-CoV-2 Coronavirus

A manual on homemade masks

Read more  $\rightarrow$ 

# SOCIAL DISTANCING & HOME QUARANTINE







**Q** Frequently Asked Questions





External Links

Department of Health and Family Welfare, Government of Meghalaya

National Health Mission, Government of Meghalaya

Ministry of Health and Family Welfare

Meghamart Store

INDIAN COUNCIL OF MEDICAL RESEARCH

Principal Scientific Adviser

World Health Organization

#IndiaFightsCorona

Covid 19 Warriors

Covid 19 Collection Centre for RATI and RT-PCR