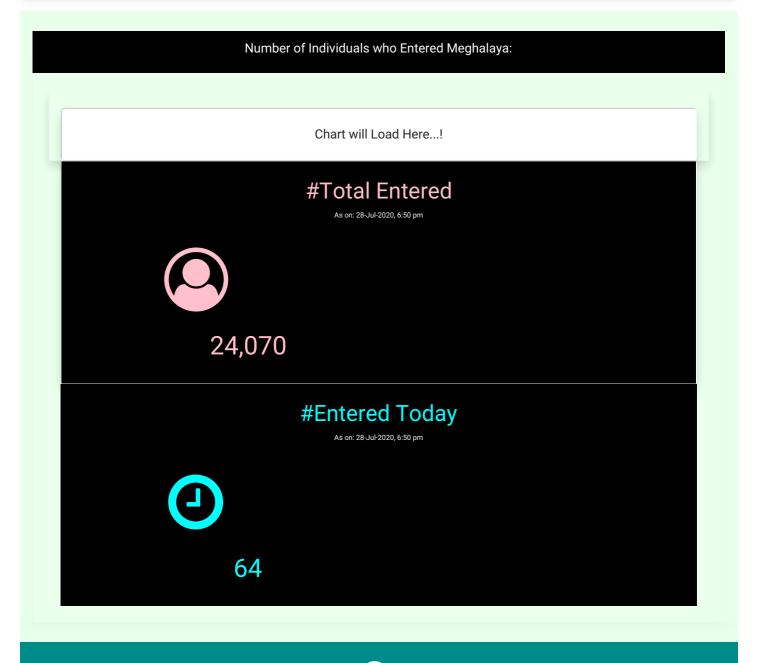

## **OVID.1**

**TRANSMISSION CHAIN PREVENTION SYSTEM** 



#### $\mathsf{Menu} \equiv$



Message from the Hon'ble Chief Minister

Shri.Conrad K Sangma

#### HOW TO PROTECT YOURSELF

Issued by the Office of the Principal Scientific Advisor to the Government of India\_ March 30, 2020



### Masks for Curbing the Spread of SARS-CoV-2 Coronavirus

A manual on homemade masks

Read more  $\rightarrow$ 

# SOCIAL DISTANCING & HOME QUARANTINE







**Requently Asked Questions** 





External Links

Department of Health and Family Welfare, Government of Meghalaya

National Health Mission, Government of Meghalaya

Ministry of Health and Family Welfare

Meghamart Store

INDIAN COUNCIL OF MEDICAL RESEARCH

Principal Scientific Adviser

World Health Organization

#IndiaFightsCorona

Covid 19 Warriors

Covid 19 Collection Centre for RATI and RT-PCR