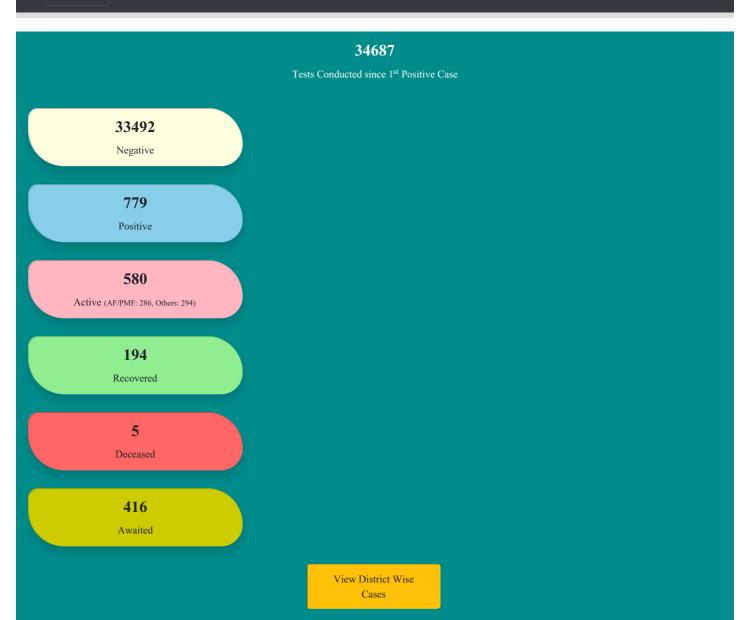

$\mathrm{Menu} \equiv$ 







Read more →





## Number of Individuals who Entered Meghalaya:

Chart will Load Here ...!

## **#Total Entered**

As on: 28-Jul-2020, 6:50 pm



24,070

## **#Entered Today**

As on: 28-Jul-2020, 6:50 pm



64

| What is corona<br>virus?                                  |
|-----------------------------------------------------------|
| What is COVID-19                                          |
| What are the symptoms of COVID-<br>19                     |
| How does COVID-19 spread?                                 |
| Can CoVID-19 be caught from a person who has no symptoms? |
| More FAQs<br>→                                            |
|                                                           |
| Videos                                                    |
|