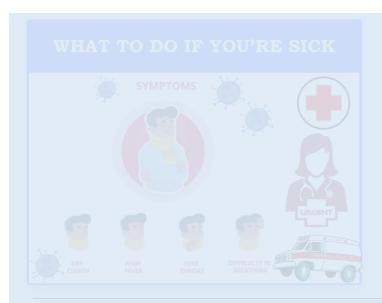

$\mathrm{Menu} \equiv$ 

## 34687 33492 Negative **782** Positive **581** Active (AF/PMF: 288, Others: 293) 196 Recovered 5 Deceased 413 Awaited View District Wise Cases





Read more →





## Number of Individuals who Entered Meghalaya:

Chart will Load Here ...!

## **#Total Entered**

As on: 28-Jul-2020, 6:50 pm



24,070

## **#Entered Today**

As on: 28-Jul-2020, 6:50 pm



64

| What is corona<br>virus?                                  |
|-----------------------------------------------------------|
| What is COVID-19                                          |
| What are the symptoms of COVID-<br>19                     |
| How does COVID-19 spread?                                 |
| Can CoVID-19 be caught from a person who has no symptoms? |
| More FAQs<br>→                                            |
|                                                           |
| Videos                                                    |
|