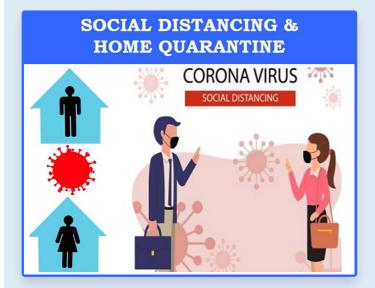

$\mathrm{Menu} \equiv$ 

## 34687 33492 Negative **782** Positive **581** Active (AF/PMF: 288, Others: 293) 196 Recovered 5 Deceased 413 Awaited View District Wise Cases





Read more →





## Number of Individuals who Entered Meghalaya:

Chart will Load Here ...!

## **#Total Entered**

As on: 28-Jul-2020, 6:50 pm



24,070

## **#Entered Today**

As on: 28-Jul-2020, 6:50 pm



64

| What is corona<br>virus?                                  |
|-----------------------------------------------------------|
| What is COVID-19                                          |
| What are the symptoms of COVID-<br>19                     |
| How does COVID-19 spread?                                 |
| Can CoVID-19 be caught from a person who has no symptoms? |
| More FAQs<br>→                                            |
|                                                           |
| Videos                                                    |
|