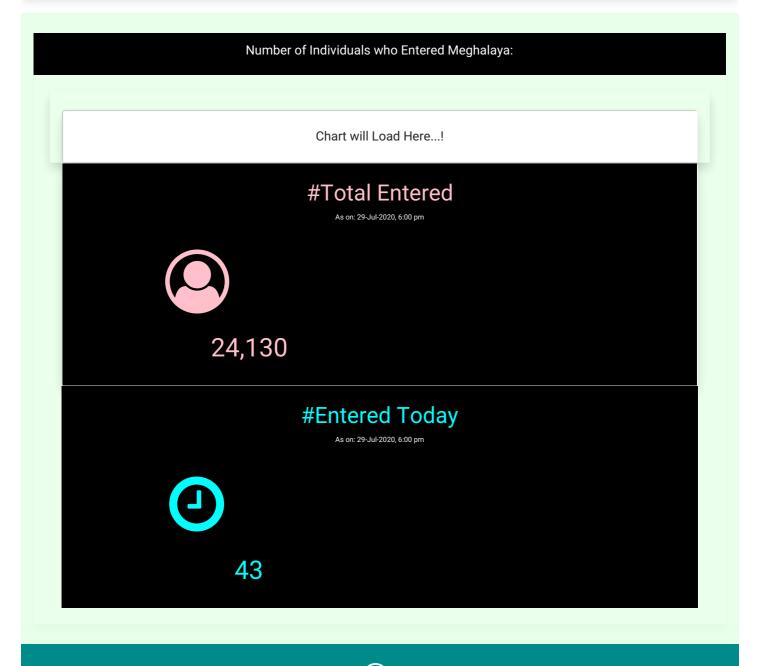

## **OVID.1**

TRANSMISSION CHAIN PREVENTION SYSTEM



#### $\mathsf{Menu} \equiv$



Message from the Hon'ble Chief Minister

Shri.Conrad K Sangma

#### HOW TO PROTECT YOURSELF

Issued by the Office of the Principal Scientific Advisor to the Government of India\_ March 30, 2020



### Masks for Curbing the Spread of SARS-CoV-2 Coronavirus

A manual on homemade masks

Read more  $\rightarrow$ 

# SOCIAL DISTANCING & HOME QUARANTINE







Frequently Asked Questions





External Links

Department of Health and Family Welfare, Government of Meghalaya

National Health Mission, Government of Meghalaya

Ministry of Health and Family Welfare

Meghamart Store

INDIAN COUNCIL OF MEDICAL RESEARCH

Principal Scientific Adviser

World Health Organization

#IndiaFightsCorona

Covid 19 Warriors

Covid 19 Collection Centre for RATI and RT-PCR