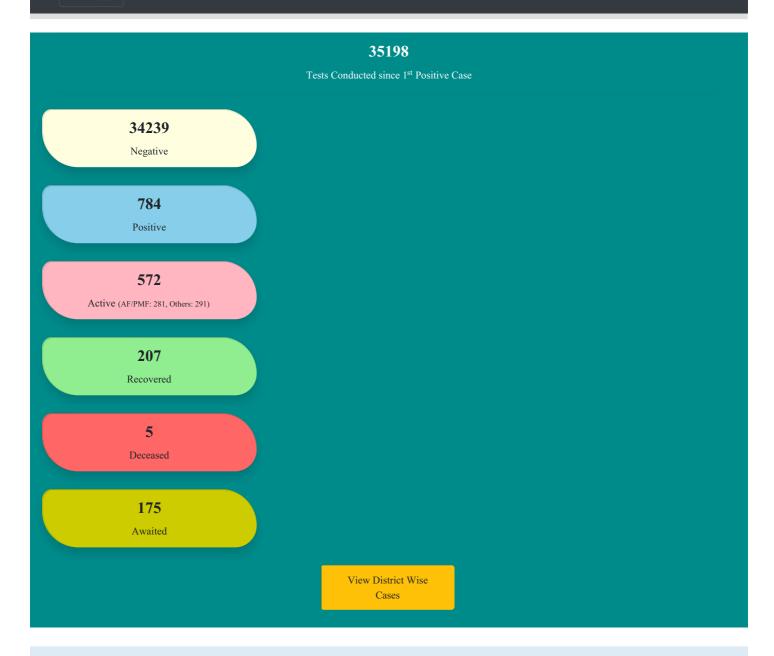

## **OVID.1**

**TRANSMISSION CHAIN PREVENTION SYSTEM**Department of Health and Family Welfare