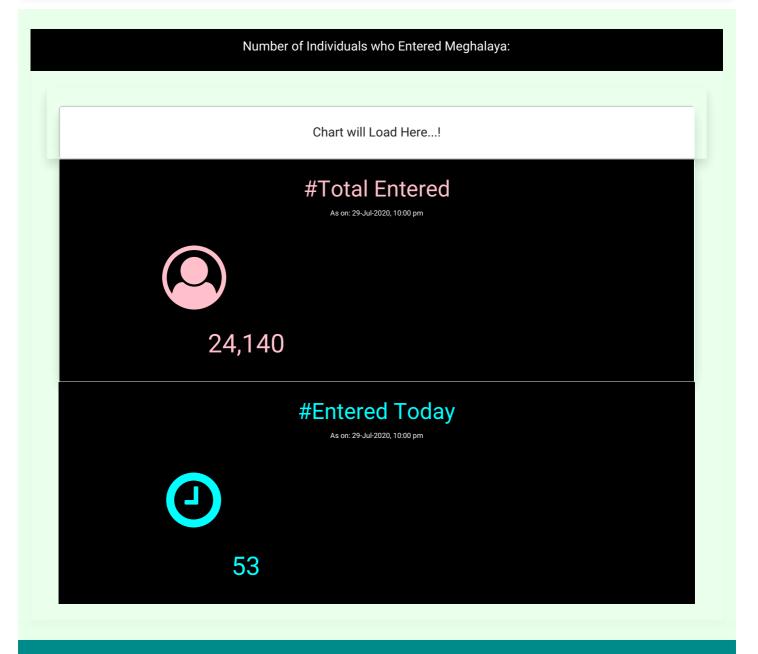

## **OVID.1**

**TRANSMISSION CHAIN PREVENTION SYSTEM**Department of Health and Family Welfare



#### $\mathsf{Menu} \equiv$



Message from the Hon'ble Chief Minister

Shri.Conrad K Sangma

#### HOW TO PROTECT YOURSELF

Issued by the Office of the Principal Scientific Advisor to the Government of India\_ March 30, 2020



### Masks for Curbing the Spread of SARS-CoV-2 Coronavirus

A manual on homemade masks

Read more  $\rightarrow$ 

# SOCIAL DISTANCING & HOME QUARANTINE







Requently Asked Questions





External Links

Department of Health and Family Welfare, Government of Meghalaya

National Health Mission, Government of Meghalaya

Ministry of Health and Family Welfare

Meghamart Store

INDIAN COUNCIL OF MEDICAL RESEARCH

Principal Scientific Adviser

World Health Organization

#IndiaFightsCorona

Covid 19 Warriors

Covid 19 Collection Centre for RATI and RT-PCR