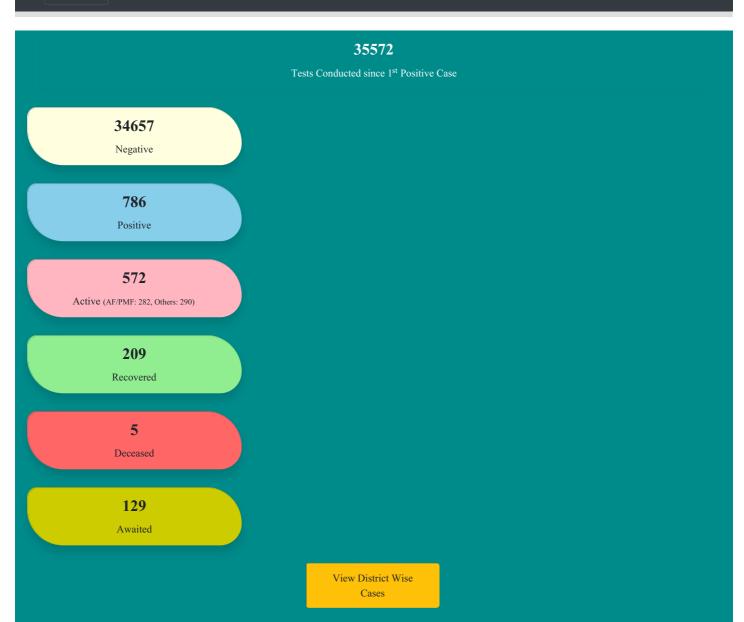

$\mathrm{Menu} \equiv$ 







Read more →





## Number of Individuals who Entered Meghalaya:

Chart will Load Here ...!

## **#Total Entered**

As on: 30-Jul-2020, 3:50 pm



24,150

## **#Entered Today**

As on: 30-Jul-2020, 3:50 pm



19



| What is corona<br>virus?                                  |
|-----------------------------------------------------------|
| What is COVID-19                                          |
| What are the symptoms of COVID-<br>19                     |
| How does COVID-19 spread?                                 |
| Can CoVID-19 be caught from a person who has no symptoms? |
| More FAQs<br>→                                            |
|                                                           |
| Videos                                                    |
|