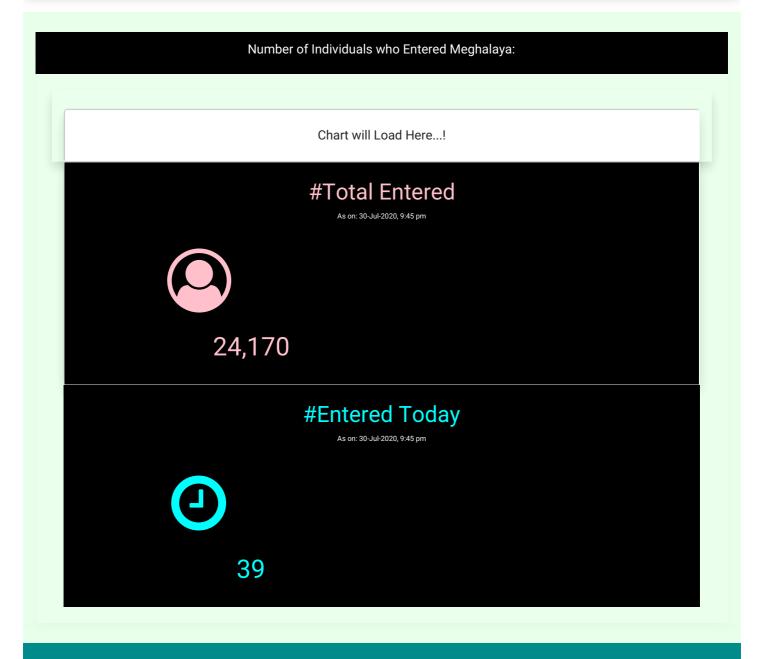

## **OVID.1**

**TRANSMISSION CHAIN PREVENTION SYSTEM** 



#### $\mathsf{Menu} \equiv$



Message from the Hon'ble Chief Minister

Shri.Conrad K Sangma

#### HOW TO PROTECT YOURSELF

Issued by the Office of the Principal Scientific Advisor to the Government of India\_ March 30, 2020



### Masks for Curbing the Spread of SARS-CoV-2 Coronavirus

A manual on homemade masks

Read more  $\rightarrow$ 

# SOCIAL DISTANCING & HOME QUARANTINE











External Links

Department of Health and Family Welfare, Government of Meghalaya

National Health Mission, Government of Meghalaya

Ministry of Health and Family Welfare

Meghamart Store

INDIAN COUNCIL OF MEDICAL RESEARCH

Principal Scientific Adviser

World Health Organization

#IndiaFightsCorona

Covid 19 Warriors

Covid 19 Collection Centre for RATI and RT-PCR