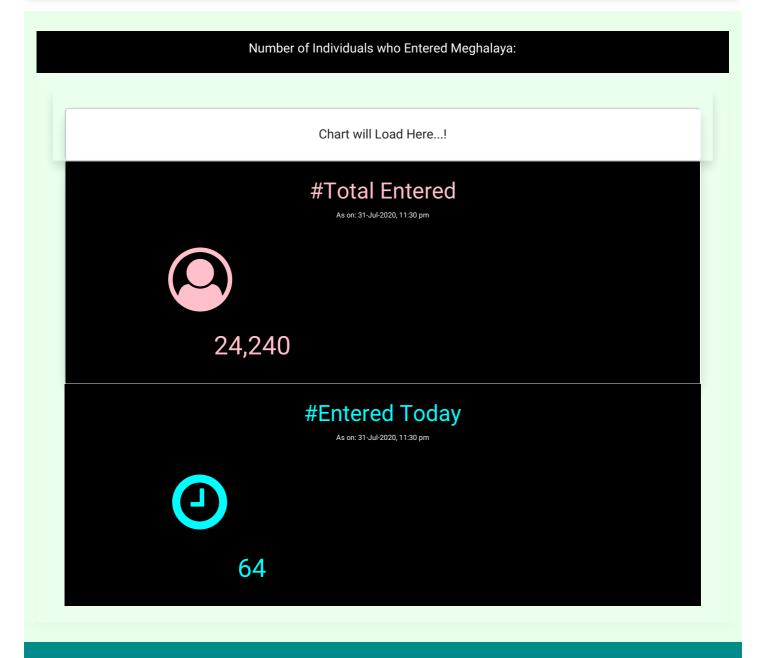

## **OVID.1**

TRANSMISSION CHAIN PREVENTION SYSTEM



#### $\mathsf{Menu} \equiv$



Message from the Hon'ble Chief Minister

Shri.Conrad K Sangma

#### HOW TO PROTECT YOURSELF

Issued by the Office of the Principal Scientific Advisor to the Government of India\_ March 30, 2020



### Masks for Curbing the Spread of SARS-CoV-2 Coronavirus

A manual on homemade masks

Read more  $\rightarrow$ 

# SOCIAL DISTANCING & HOME QUARANTINE







**Requently Asked Questions** 





External Links

Department of Health and Family Welfare, Government of Meghalaya

National Health Mission, Government of Meghalaya

Ministry of Health and Family Welfare

Meghamart Store

INDIAN COUNCIL OF MEDICAL RESEARCH

Principal Scientific Adviser

World Health Organization

#IndiaFightsCorona

Covid 19 Warriors

Covid 19 Collection Centre for RATI and RT-PCR