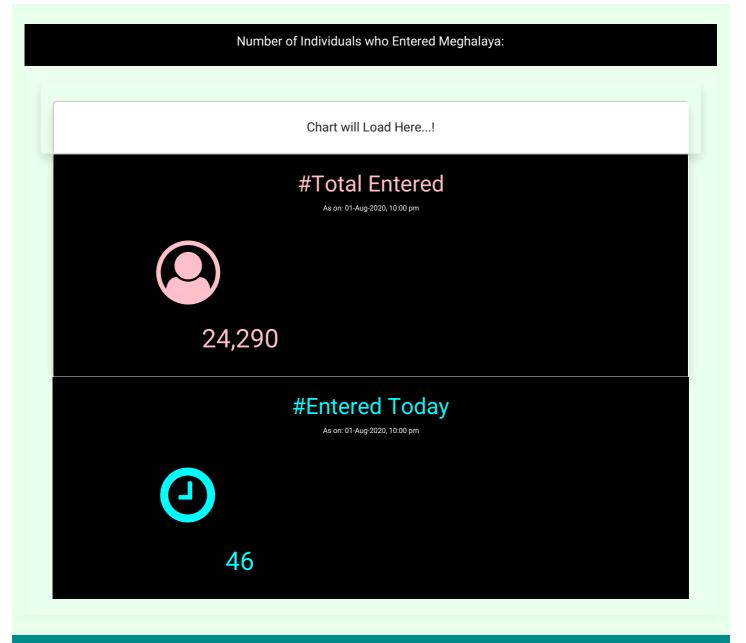

## CVID.1

**TRANSMISSION CHAIN PREVENTION SYSTEM**Department of Health and Family Welfare



#### $\mathsf{Menu} \equiv$



Message from the Hon'ble Chief Minister

Shri.Conrad K Sangma

#### HOW TO PROTECT YOURSELF

Issued by the Office of the Principal Scientific Advisor to the Government of India\_ March 30, 2020



### Masks for Curbing the Spread of SARS-CoV-2 Coronavirus

A manual on homemade masks

Read more  $\rightarrow$ 

# SOCIAL DISTANCING & HOME QUARANTINE







Frequently Asked Questions





External Links

Department of Health and Family Welfare, Government of Meghalaya

National Health Mission, Government of Meghalaya

Ministry of Health and Family Welfare

Meghamart Store

INDIAN COUNCIL OF MEDICAL RESEARCH

Principal Scientific Adviser

World Health Organization

#IndiaFightsCorona

Covid 19 Warriors

Covid 19 Collection Centre for RATI and RT-PCR