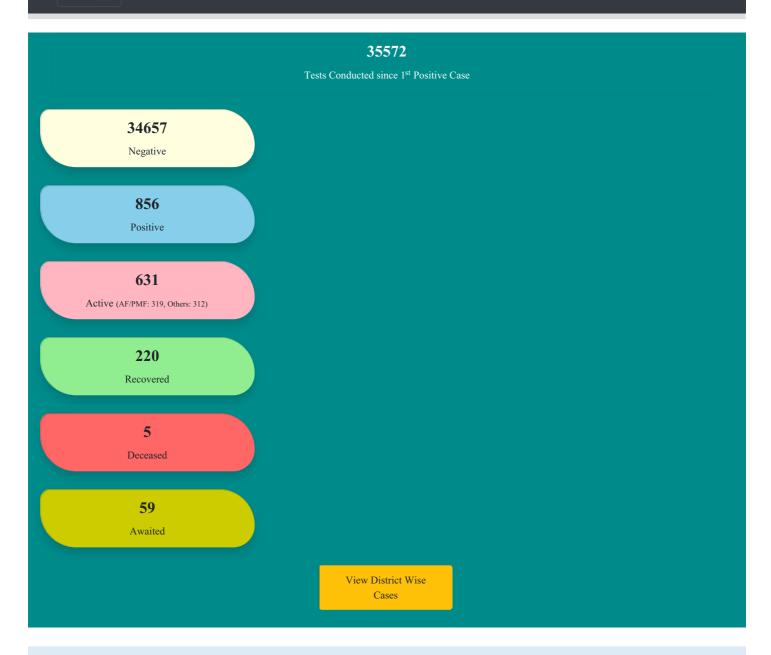

## CVID.1

**TRANSMISSION CHAIN PREVENTION SYSTEM**Department of Health and Family Welfare