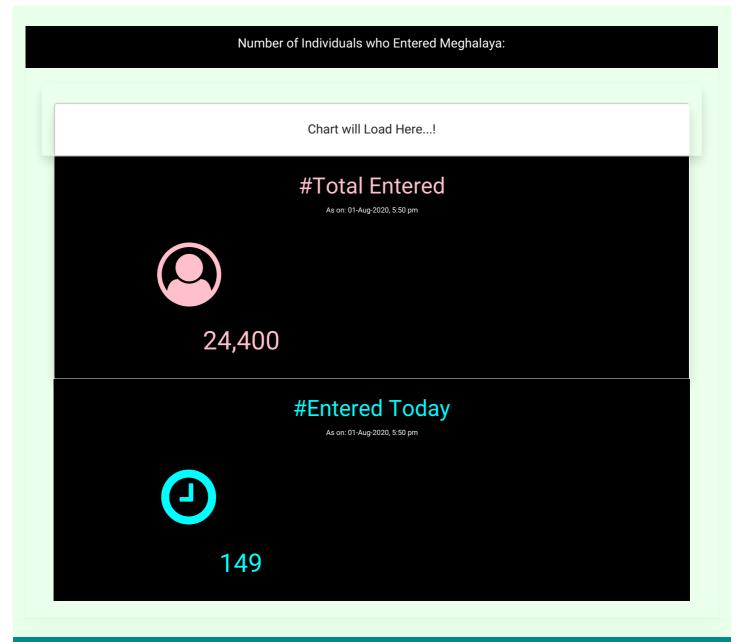

## CVID.1

**TRANSMISSION CHAIN PREVENTION SYSTEM**Department of Health and Family Welfare



#### $\mathsf{Menu} \equiv$



Message from the Hon'ble Chief Minister

Shri.Conrad K Sangma

#### HOW TO PROTECT YOURSELF

Issued by the Office of the Principal Scientific Advisor to the Government of India\_ March 30, 2020



### Masks for Curbing the Spread of SARS-CoV-2 Coronavirus

A manual on homemade masks

Read more  $\rightarrow$ 

# SOCIAL DISTANCING & HOME QUARANTINE







Requently Asked Questions





External Links

Department of Health and Family Welfare, Government of Meghalaya

National Health Mission, Government of Meghalaya

Ministry of Health and Family Welfare

Meghamart Store

INDIAN COUNCIL OF MEDICAL RESEARCH

Principal Scientific Adviser

World Health Organization

#IndiaFightsCorona

Covid 19 Warriors

Covid 19 Collection Centre for RATI and RT-PCR