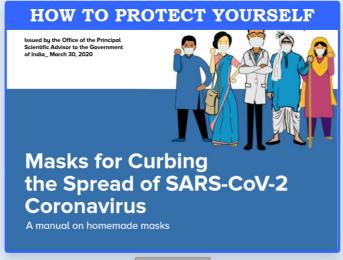

$\mathrm{Menu} \equiv$ 

## 35572 34657 Negative 856 Positive 599 Active (AF/PMF: 279, Others: 320) 252 Recovered 5 Deceased **59** Awaited View District Wise Cases





Read more →





## Number of Individuals who Entered Meghalaya:

Chart will Load Here ...!

## **#Total Entered**

As on: 01-Aug-2020, 5:50 pm



24,400

## **#Entered Today**

As on: 01-Aug-2020, 5:50 pm



149

| What is corona<br>virus?                                  |
|-----------------------------------------------------------|
| What is COVID-19                                          |
| What are the symptoms of COVID-<br>19                     |
| How does COVID-19 spread?                                 |
| Can CoVID-19 be caught from a person who has no symptoms? |
| More FAQs<br>→                                            |
|                                                           |
| Videos                                                    |
|