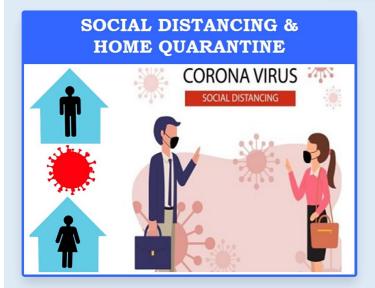

$\mathrm{Menu} \equiv$ 

## 35572 34657 Negative 856 Positive 599 Active (AF/PMF: 279, Others: 320) 252 Recovered 5 Deceased **59** Awaited View District Wise Cases





Read more →





## Number of Individuals who Entered Meghalaya:

Chart will Load Here ...!

## **#Total Entered**

As on: 01-Aug-2020, 5:50 pm



24,400

## **#Entered Today**

As on: 01-Aug-2020, 5:50 pm



149

| What is corona<br>virus?                                  |
|-----------------------------------------------------------|
| What is COVID-19                                          |
| What are the symptoms of COVID-<br>19                     |
| How does COVID-19 spread?                                 |
| Can CoVID-19 be caught from a person who has no symptoms? |
| More FAQs<br>→                                            |
|                                                           |
| Videos                                                    |
|