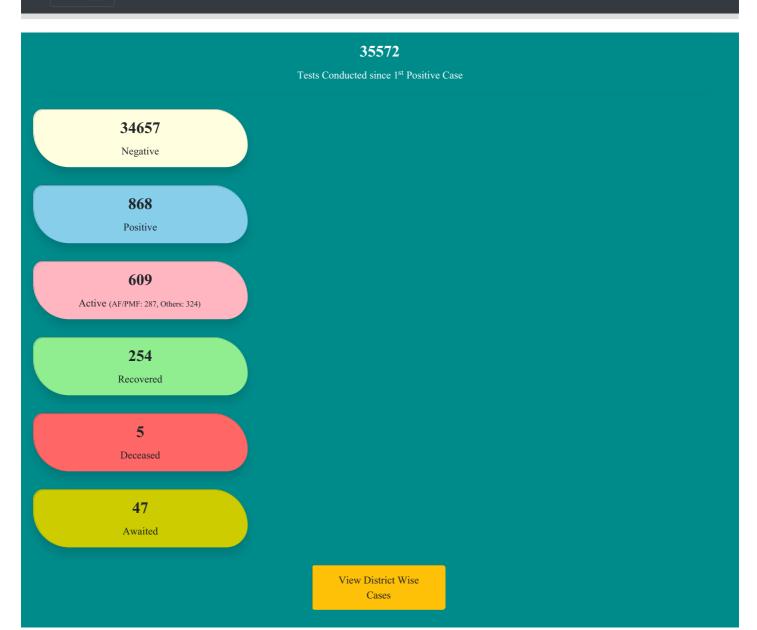

## **#Total Entered**

As on: 02-Aug-2020, 2:15 pm

24,713

## **#Entered Today**

As on: 02-Aug-2020, 2:15 pm

109

| What is corona<br>virus?                                  |
|-----------------------------------------------------------|
| What is COVID-19                                          |
| What are the symptoms of COVID-<br>19                     |
| How does COVID-19 spread?                                 |
| Can CoVID-19 be caught from a person who has no symptoms? |
| More FAQs<br>→                                            |
|                                                           |
| Videos                                                    |
|                                                           |