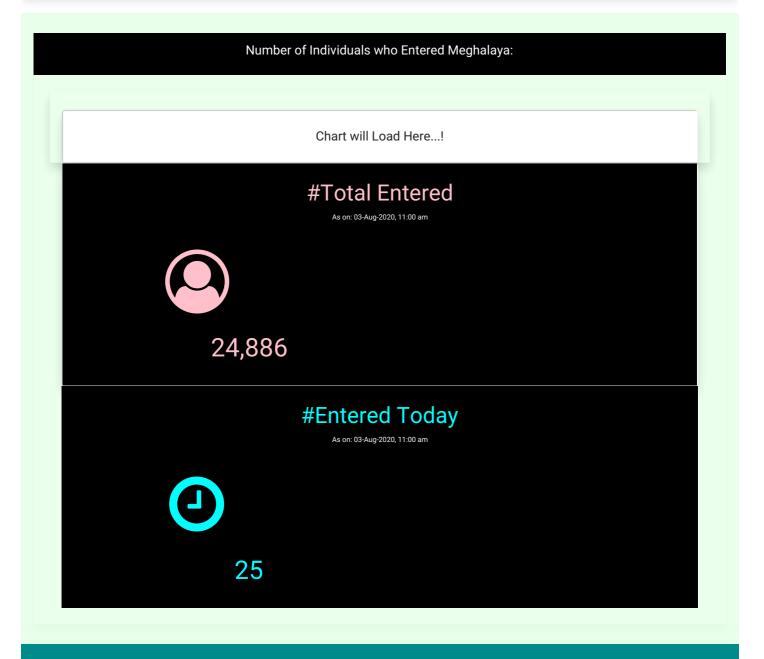

## CVID.1

TRANSMISSION CHAIN PREVENTION SYSTEM



#### $\mathsf{Menu} \equiv$



Message from the Hon'ble Chief Minister

Shri.Conrad K Sangma

#### HOW TO PROTECT YOURSELF

Issued by the Office of the Principal Scientific Advisor to the Government of India\_ March 30, 2020



### Masks for Curbing the Spread of SARS-CoV-2 Coronavirus

A manual on homemade masks

Read more  $\rightarrow$ 

# SOCIAL DISTANCING & HOME QUARANTINE







**Requently Asked Questions** 





External Links

Department of Health and Family Welfare, Government of Meghalaya

National Health Mission, Government of Meghalaya

Ministry of Health and Family Welfare

Meghamart Store

INDIAN COUNCIL OF MEDICAL RESEARCH

Principal Scientific Adviser

World Health Organization

#IndiaFightsCorona

Covid 19 Warriors

Covid 19 Collection Centre for RATI and RT-PCR