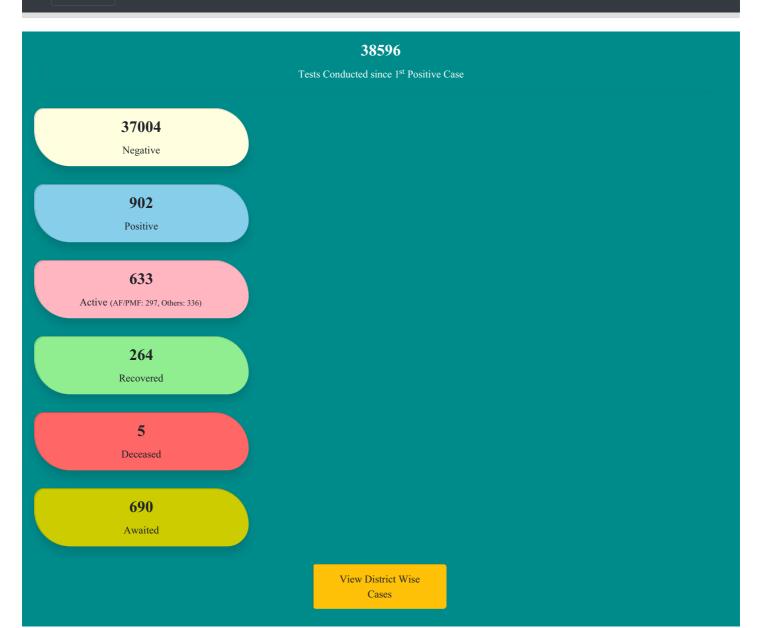

## **#Total Entered**

As on: 03-Aug-2020, 4:45 am

24,997

## **#Entered Today**

As on: 03-Aug-2020, 4:45 am

136

| What is corona<br>virus?                                  |
|-----------------------------------------------------------|
| What is COVID-19                                          |
| What are the symptoms of COVID-<br>19                     |
| How does COVID-19 spread?                                 |
| Can CoVID-19 be caught from a person who has no symptoms? |
| More FAQs<br>→                                            |
|                                                           |
| Videos                                                    |
|                                                           |